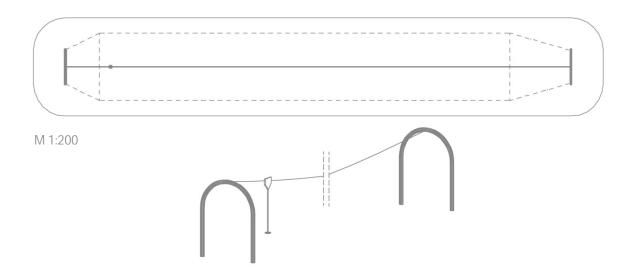

## At a glance.

Product Family: Item Number: Children's Age: Fall Height (DIN EN 1176): Length x Width x Height:

Protective Surfacing Area (DIN EN 1176): Protective Surfacing Area (ASTM 1487):

Minimum space required DIN EN 1176:

Minimum space required ASTM 1487:

30.2 m x 2.2 m x 3.2 m (98'-11" x 7'-3" x 10'-5") 30.2 m x 4.0 m

HodgePodge

97.110.004

30.2 m x 4.0 m 33.8 m x 5.9 m (110'-11" x 19'-2")

114.0 m<sup>2</sup>

193.6 m<sup>2</sup> (2,083.9 ft<sup>3</sup>)

Number of Foundations: Concrete Volume C20/C25: Number of skilled installers required: Installation Time without foundation: Dimensions of largest part:

Weight of heaviest part: Shipping Volume: Spare part guarantee: