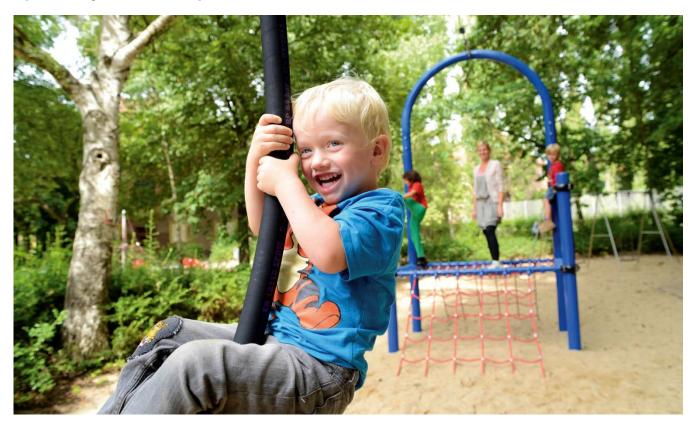

### HodgePodge - A variety of study and durable sport and play elements

HodgePodge is a clever and versatile combination of play equipment and climbing structures that can be used anywhere and for numerous activities

Climbing trees, a Wasp's nest, Volleyball nets for sporting activities, cable rides for fun and excitement.