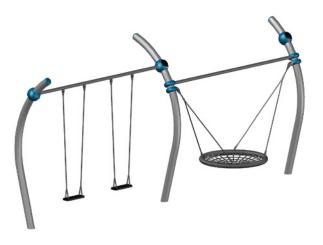

# **Side-by-Side Swing**

| 90.340.055                                                                                                                                                                                                                                                                                                                                                                                                                                                                                                                                                                                                                                                                                                                                                                                                                                                                                                                                                                                                                                                                                                                                                                                                                                                                                                                                                                                                                                                                                                                                                                                                                                                                                                                                                                                                                                                                                                                                                                                                                                                                                                                     |                                        |
|--------------------------------------------------------------------------------------------------------------------------------------------------------------------------------------------------------------------------------------------------------------------------------------------------------------------------------------------------------------------------------------------------------------------------------------------------------------------------------------------------------------------------------------------------------------------------------------------------------------------------------------------------------------------------------------------------------------------------------------------------------------------------------------------------------------------------------------------------------------------------------------------------------------------------------------------------------------------------------------------------------------------------------------------------------------------------------------------------------------------------------------------------------------------------------------------------------------------------------------------------------------------------------------------------------------------------------------------------------------------------------------------------------------------------------------------------------------------------------------------------------------------------------------------------------------------------------------------------------------------------------------------------------------------------------------------------------------------------------------------------------------------------------------------------------------------------------------------------------------------------------------------------------------------------------------------------------------------------------------------------------------------------------------------------------------------------------------------------------------------------------|----------------------------------------|
| Product Family                                                                                                                                                                                                                                                                                                                                                                                                                                                                                                                                                                                                                                                                                                                                                                                                                                                                                                                                                                                                                                                                                                                                                                                                                                                                                                                                                                                                                                                                                                                                                                                                                                                                                                                                                                                                                                                                                                                                                                                                                                                                                                                 | Urban Design                           |
| Length x Width x Height (m) Length x Width x Height ('-'')                                                                                                                                                                                                                                                                                                                                                                                                                                                                                                                                                                                                                                                                                                                                                                                                                                                                                                                                                                                                                                                                                                                                                                                                                                                                                                                                                                                                                                                                                                                                                                                                                                                                                                                                                                                                                                                                                                                                                                                                                                                                     | 1,6 x 6,8 x 3,1<br>5-3 x 22-2 x 9-11   |
| Protective Surfacing Area acc. to DIN EN 1176 (m) Protective Surfacing Area acc. to ASTM/CSA (m) Protective Surfacing Area acc. to ASTM/CSA('-'')                                                                                                                                                                                                                                                                                                                                                                                                                                                                                                                                                                                                                                                                                                                                                                                                                                                                                                                                                                                                                                                                                                                                                                                                                                                                                                                                                                                                                                                                                                                                                                                                                                                                                                                                                                                                                                                                                                                                                                              | 8,1 x 6,8<br>9,8 x 10,5<br>32-0 x 34-2 |
| Fall Height acc. to ASTM/CSA ('-")                                                                                                                                                                                                                                                                                                                                                                                                                                                                                                                                                                                                                                                                                                                                                                                                                                                                                                                                                                                                                                                                                                                                                                                                                                                                                                                                                                                                                                                                                                                                                                                                                                                                                                                                                                                                                                                                                                                                                                                                                                                                                             | 1,88<br>8-1                            |
| ○ ○ Age                                                                                                                                                                                                                                                                                                                                                                                                                                                                                                                                                                                                                                                                                                                                                                                                                                                                                                                                                                                                                                                                                                                                                                                                                                                                                                                                                                                                                                                                                                                                                                                                                                                                                                                                                                                                                                                                                                                                                                                                                                                                                                                        | 2-12                                   |
| Minimum Space required acc. to DIN EN 1176 (m²) Minimum Space required acc. to ASTM 1487 (ft²)                                                                                                                                                                                                                                                                                                                                                                                                                                                                                                                                                                                                                                                                                                                                                                                                                                                                                                                                                                                                                                                                                                                                                                                                                                                                                                                                                                                                                                                                                                                                                                                                                                                                                                                                                                                                                                                                                                                                                                                                                                 | 51.3<br>809                            |
| \triangle \trian | 3                                      |
| Concrete Volume C20/C25 (ft³)                                                                                                                                                                                                                                                                                                                                                                                                                                                                                                                                                                                                                                                                                                                                                                                                                                                                                                                                                                                                                                                                                                                                                                                                                                                                                                                                                                                                                                                                                                                                                                                                                                                                                                                                                                                                                                                                                                                                                                                                                                                                                                  | 63.6                                   |
| Number of skilled Installers required                                                                                                                                                                                                                                                                                                                                                                                                                                                                                                                                                                                                                                                                                                                                                                                                                                                                                                                                                                                                                                                                                                                                                                                                                                                                                                                                                                                                                                                                                                                                                                                                                                                                                                                                                                                                                                                                                                                                                                                                                                                                                          | 2                                      |
| Installation Time without Foundation                                                                                                                                                                                                                                                                                                                                                                                                                                                                                                                                                                                                                                                                                                                                                                                                                                                                                                                                                                                                                                                                                                                                                                                                                                                                                                                                                                                                                                                                                                                                                                                                                                                                                                                                                                                                                                                                                                                                                                                                                                                                                           | 8 hours                                |
| Dimensions of largest Part ('-'')                                                                                                                                                                                                                                                                                                                                                                                                                                                                                                                                                                                                                                                                                                                                                                                                                                                                                                                                                                                                                                                                                                                                                                                                                                                                                                                                                                                                                                                                                                                                                                                                                                                                                                                                                                                                                                                                                                                                                                                                                                                                                              | 9-2                                    |
| Weight of heaviest Part (lbs)                                                                                                                                                                                                                                                                                                                                                                                                                                                                                                                                                                                                                                                                                                                                                                                                                                                                                                                                                                                                                                                                                                                                                                                                                                                                                                                                                                                                                                                                                                                                                                                                                                                                                                                                                                                                                                                                                                                                                                                                                                                                                                  | 220                                    |
| Shipping Volume (ft³)                                                                                                                                                                                                                                                                                                                                                                                                                                                                                                                                                                                                                                                                                                                                                                                                                                                                                                                                                                                                                                                                                                                                                                                                                                                                                                                                                                                                                                                                                                                                                                                                                                                                                                                                                                                                                                                                                                                                                                                                                                                                                                          | 155.4                                  |
| Total Weight (lbs)                                                                                                                                                                                                                                                                                                                                                                                                                                                                                                                                                                                                                                                                                                                                                                                                                                                                                                                                                                                                                                                                                                                                                                                                                                                                                                                                                                                                                                                                                                                                                                                                                                                                                                                                                                                                                                                                                                                                                                                                                                                                                                             | 1,455                                  |
| Spare Part Guarantee                                                                                                                                                                                                                                                                                                                                                                                                                                                                                                                                                                                                                                                                                                                                                                                                                                                                                                                                                                                                                                                                                                                                                                                                                                                                                                                                                                                                                                                                                                                                                                                                                                                                                                                                                                                                                                                                                                                                                                                                                                                                                                           | Lifelong                               |
|                                                                                                                                                                                                                                                                                                                                                                                                                                                                                                                                                                                                                                                                                                                                                                                                                                                                                                                                                                                                                                                                                                                                                                                                                                                                                                                                                                                                                                                                                                                                                                                                                                                                                                                                                                                                                                                                                                                                                                                                                                                                                                                                |                                        |