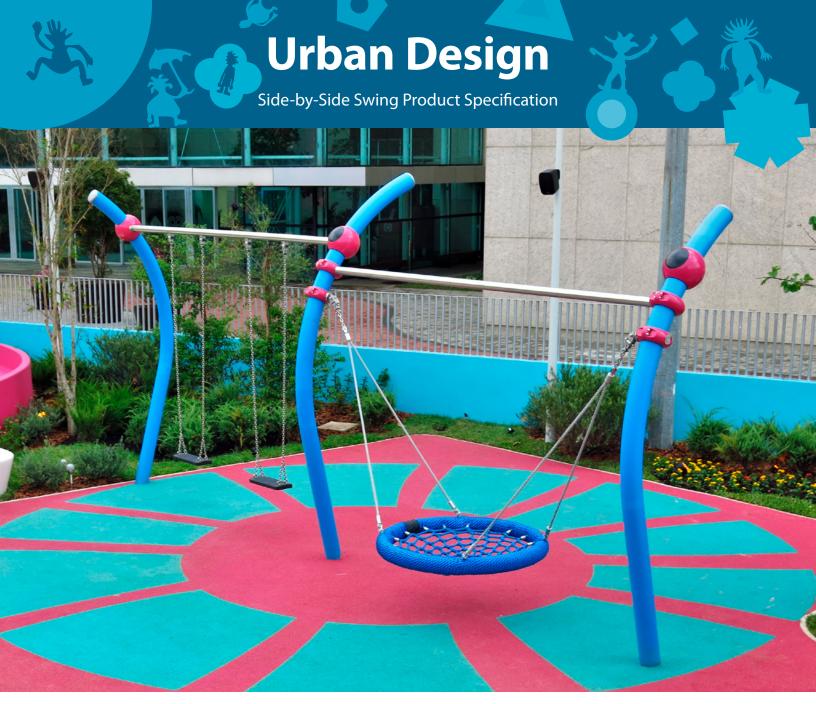

# **Side-by-Side Swing**

Urban Design Playpoints are climbers or rockers or twisters. They are Playpoints first and foremost, but they are also very nice pieces of public design, and they are sculptural. All URBAN DESIGN Playpoints are high-end engineered units made from high-quality materials like stainless steel with a brushed finish, powder coated recycled

aluminum connectors, high density polyethylene (HDPE) panels and ITR-bearings for maximum safety and durability.

Swinging together is still the most fun, whether on classic seats or in the cool nest swing. And due to the low entry height of the nest swing, even the little ones will get the most fun out of swinging.