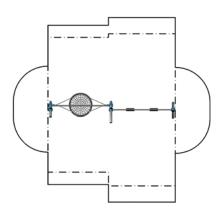

# **Side-by-Side Swing**

| 90.340.055                                                                                                                                                                                                                                                                                                                                                                                                                                                                                                                                                                                                                                                                                                                                                                                                                                                                                                                                                                                                                                                                                                                                                                                                                                                                                                                                                                                                                                                                                                                                                                                                                                                                                                                                                                                                                                                                                                                                                                                                                                                                                                                     |                                        |
|--------------------------------------------------------------------------------------------------------------------------------------------------------------------------------------------------------------------------------------------------------------------------------------------------------------------------------------------------------------------------------------------------------------------------------------------------------------------------------------------------------------------------------------------------------------------------------------------------------------------------------------------------------------------------------------------------------------------------------------------------------------------------------------------------------------------------------------------------------------------------------------------------------------------------------------------------------------------------------------------------------------------------------------------------------------------------------------------------------------------------------------------------------------------------------------------------------------------------------------------------------------------------------------------------------------------------------------------------------------------------------------------------------------------------------------------------------------------------------------------------------------------------------------------------------------------------------------------------------------------------------------------------------------------------------------------------------------------------------------------------------------------------------------------------------------------------------------------------------------------------------------------------------------------------------------------------------------------------------------------------------------------------------------------------------------------------------------------------------------------------------|----------------------------------------|
| Product Family                                                                                                                                                                                                                                                                                                                                                                                                                                                                                                                                                                                                                                                                                                                                                                                                                                                                                                                                                                                                                                                                                                                                                                                                                                                                                                                                                                                                                                                                                                                                                                                                                                                                                                                                                                                                                                                                                                                                                                                                                                                                                                                 | Urban Design                           |
| Length x Width x Height (m) Length x Width x Height ('-'')                                                                                                                                                                                                                                                                                                                                                                                                                                                                                                                                                                                                                                                                                                                                                                                                                                                                                                                                                                                                                                                                                                                                                                                                                                                                                                                                                                                                                                                                                                                                                                                                                                                                                                                                                                                                                                                                                                                                                                                                                                                                     | 1,6 x 6,8 x 3,1<br>5-3 x 22-2 x 9-11   |
| Protective Surfacing Area acc. to DIN EN 1176 (m) Protective Surfacing Area acc. to ASTM/CSA (m) Protective Surfacing Area acc. to ASTM/CSA('-'')                                                                                                                                                                                                                                                                                                                                                                                                                                                                                                                                                                                                                                                                                                                                                                                                                                                                                                                                                                                                                                                                                                                                                                                                                                                                                                                                                                                                                                                                                                                                                                                                                                                                                                                                                                                                                                                                                                                                                                              | 8,1 x 6,8<br>9,8 x 10,5<br>32-0 x 34-2 |
| Fall Height acc. to ASTM/CSA ('-")                                                                                                                                                                                                                                                                                                                                                                                                                                                                                                                                                                                                                                                                                                                                                                                                                                                                                                                                                                                                                                                                                                                                                                                                                                                                                                                                                                                                                                                                                                                                                                                                                                                                                                                                                                                                                                                                                                                                                                                                                                                                                             | 1,88<br>8-1                            |
| ○ ○ Age                                                                                                                                                                                                                                                                                                                                                                                                                                                                                                                                                                                                                                                                                                                                                                                                                                                                                                                                                                                                                                                                                                                                                                                                                                                                                                                                                                                                                                                                                                                                                                                                                                                                                                                                                                                                                                                                                                                                                                                                                                                                                                                        | 2-12                                   |
| Minimum Space required acc. to DIN EN 1176 (m²) Minimum Space required acc. to ASTM 1487 (ft²)                                                                                                                                                                                                                                                                                                                                                                                                                                                                                                                                                                                                                                                                                                                                                                                                                                                                                                                                                                                                                                                                                                                                                                                                                                                                                                                                                                                                                                                                                                                                                                                                                                                                                                                                                                                                                                                                                                                                                                                                                                 | 51.3<br>809                            |
| \triangle \trian | 3                                      |
| Concrete Volume C20/C25 (ft³)                                                                                                                                                                                                                                                                                                                                                                                                                                                                                                                                                                                                                                                                                                                                                                                                                                                                                                                                                                                                                                                                                                                                                                                                                                                                                                                                                                                                                                                                                                                                                                                                                                                                                                                                                                                                                                                                                                                                                                                                                                                                                                  | 63.6                                   |
| Number of skilled Installers required                                                                                                                                                                                                                                                                                                                                                                                                                                                                                                                                                                                                                                                                                                                                                                                                                                                                                                                                                                                                                                                                                                                                                                                                                                                                                                                                                                                                                                                                                                                                                                                                                                                                                                                                                                                                                                                                                                                                                                                                                                                                                          | 2                                      |
| Installation Time without Foundation                                                                                                                                                                                                                                                                                                                                                                                                                                                                                                                                                                                                                                                                                                                                                                                                                                                                                                                                                                                                                                                                                                                                                                                                                                                                                                                                                                                                                                                                                                                                                                                                                                                                                                                                                                                                                                                                                                                                                                                                                                                                                           | 8 hours                                |
| Dimensions of largest Part ('-'')                                                                                                                                                                                                                                                                                                                                                                                                                                                                                                                                                                                                                                                                                                                                                                                                                                                                                                                                                                                                                                                                                                                                                                                                                                                                                                                                                                                                                                                                                                                                                                                                                                                                                                                                                                                                                                                                                                                                                                                                                                                                                              | 9-2                                    |
| Weight of heaviest Part (lbs)                                                                                                                                                                                                                                                                                                                                                                                                                                                                                                                                                                                                                                                                                                                                                                                                                                                                                                                                                                                                                                                                                                                                                                                                                                                                                                                                                                                                                                                                                                                                                                                                                                                                                                                                                                                                                                                                                                                                                                                                                                                                                                  | 220                                    |
| Shipping Volume (ft³)                                                                                                                                                                                                                                                                                                                                                                                                                                                                                                                                                                                                                                                                                                                                                                                                                                                                                                                                                                                                                                                                                                                                                                                                                                                                                                                                                                                                                                                                                                                                                                                                                                                                                                                                                                                                                                                                                                                                                                                                                                                                                                          | 155.4                                  |
| Total Weight (lbs)                                                                                                                                                                                                                                                                                                                                                                                                                                                                                                                                                                                                                                                                                                                                                                                                                                                                                                                                                                                                                                                                                                                                                                                                                                                                                                                                                                                                                                                                                                                                                                                                                                                                                                                                                                                                                                                                                                                                                                                                                                                                                                             | 1,455                                  |
| Spare Part Guarantee                                                                                                                                                                                                                                                                                                                                                                                                                                                                                                                                                                                                                                                                                                                                                                                                                                                                                                                                                                                                                                                                                                                                                                                                                                                                                                                                                                                                                                                                                                                                                                                                                                                                                                                                                                                                                                                                                                                                                                                                                                                                                                           | Lifelong                               |
|                                                                                                                                                                                                                                                                                                                                                                                                                                                                                                                                                                                                                                                                                                                                                                                                                                                                                                                                                                                                                                                                                                                                                                                                                                                                                                                                                                                                                                                                                                                                                                                                                                                                                                                                                                                                                                                                                                                                                                                                                                                                                                                                |                                        |