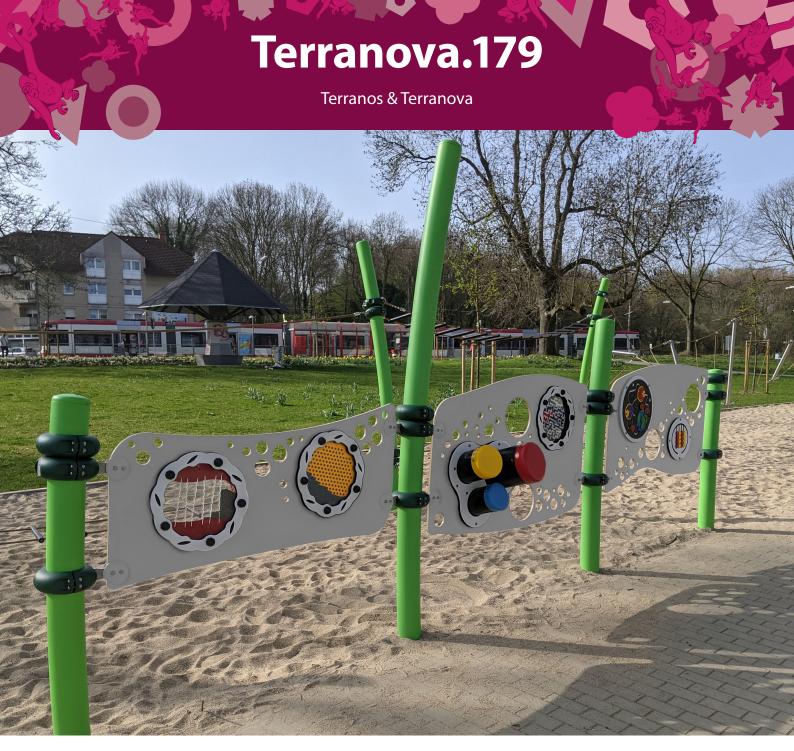

# **Product Specification**

This play walls can be equipped with a wide range of different play functions that support the visual, motor and acoustic perception of the children. Of course, they can be used as painting walls, too. Terranova.179 can be driven under by children sitting in wheel-chairs and meet the requirements of a barrier-free groundlevel component in an elegant way.

# Terranova.179

## Play Inserts:

Like our wall panels, our play inserts are made of colored HDPE panels, nominal thickness 19 mm (3/4"). Thematically different inserts, such as mechanical inserts or percussion music instruments, can be used. You can choose 8 out of 35 different inserts in two sizes. Some of them can be played from both sides.

#### Panels:

HPL-panels, colored, thickness 18 mm (11/16"). Connected to steel pipes and posts with Terranos $^\circ$ - clamps and panel connectors.

#### Terranos®-Clamps:

Two-part cast aluminum connecting clamps for the height-adjustable connection of rope elements or steel pipes to Terranos®- steel posts. Anti-corrosion treatment and color finish: sandblasting and solvent-free epoxy-/ polyester-process.

## Terranova Posts:

Terranova steel posts  $\varnothing$  133 mm (5 ¼"), wall thickness 5 - 10 mm (3/16" - 3/8"), bent in a little bow (r=9000 mm), with a round cast aluminum post top. Anti-corrosion treatment and color finish: sandblasting and solvent-free epoxy-/ polyester-process.