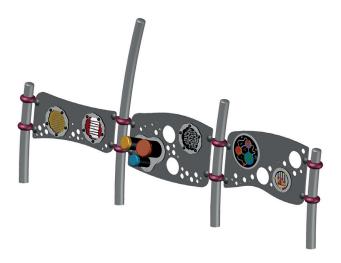

# **Product Specification**

This play walls can be equipped with a wide range of different play functions that support the visual, motor and acoustic perception of the children. Of course, they can be used as painting walls, too. Terranova.179 can be driven under by children sitting in wheel-chairs and meet the requirements of a barrier-free groundlevel component in an elegant way.

## Play Inserts:

Like our wall panels, our play inserts are made of colored HDPE panels, nominal thickness 19 mm (3/4"). Thematically different inserts, such as mechanical inserts or percussion music instruments, can be used. You can choose 8 out of 35 different inserts in two sizes. Some of them can be played from both sides.

#### Panels:

HPL-panels, colored, thickness 18 mm (11/16"). Connected to steel pipes and posts with Terranos $^\circ$ - clamps and panel connectors.

#### Terranos®-Clamps:

Two-part cast aluminum connecting clamps for the height-adjustable connection of rope elements or steel pipes to Terranos®- steel posts. Anti-corrosion treatment and color finish: sandblasting and solvent-free epoxy-/ polyester-process.

## Terranova Posts:

Terranova steel posts  $\varnothing$  133 mm (5 ¼"), wall thickness 5 - 10 mm (3/16" - 3/8"), bent in a little bow (r=9000 mm), with a round cast aluminum post top. Anti-corrosion treatment and color finish: sandblasting and solvent-free epoxy-/ polyester-process.