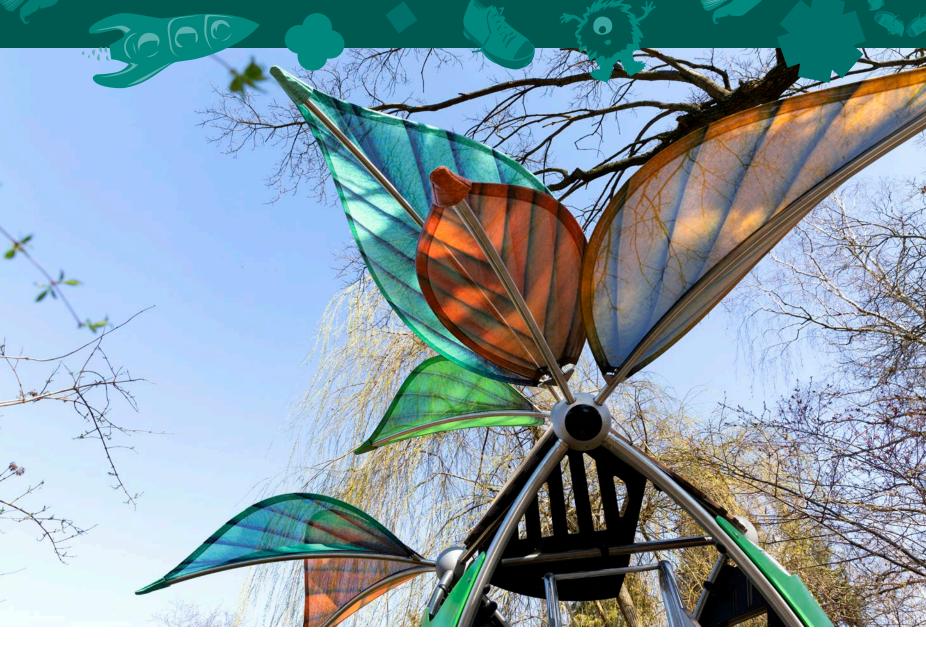

## On the Trail of Nature Leaves

Our new Leaves give your playground ideas that certain something. Whether as a visual highlight or to provide shade for the little ones - the Leaves are not only a real eye-catcher, they also have a practical side effect. These multi-talents are also weather-resistant and can be individually designed. Thanks to the ball connection and the Terranos-clamp, the Leaves can be attached to most of our play equipment of the Greenville and Terranos & Terranova product groups, making your project a very special one. The combination of the three different sizes gives the design a lively look. Let yourself be carried away into the treetops of the playground jungle!