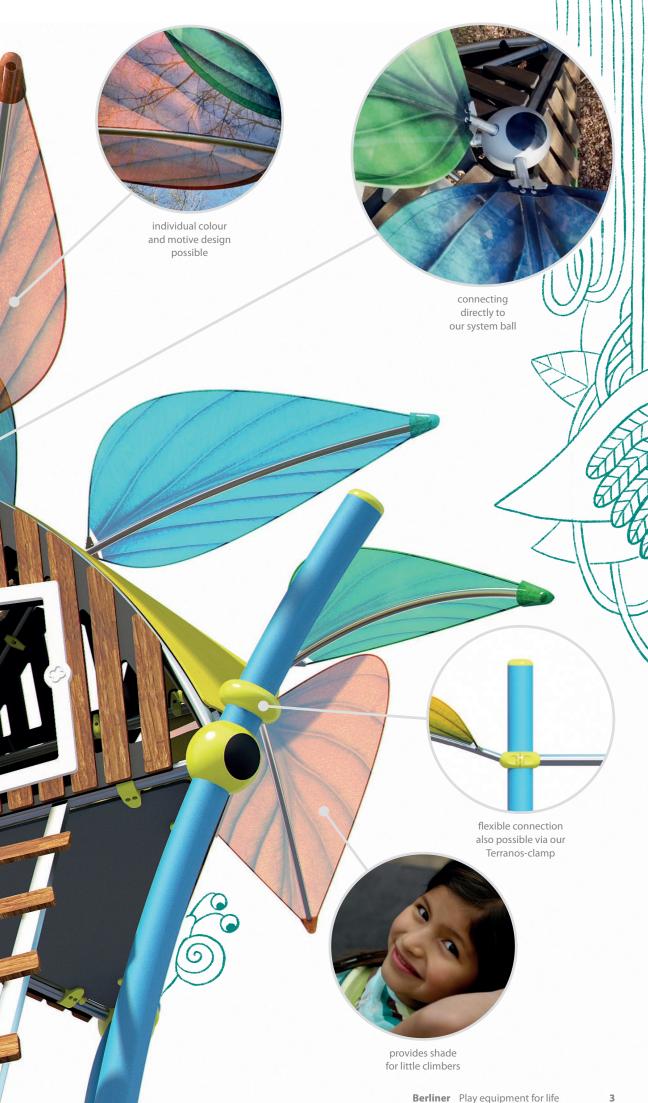

## On the Trail of Nature Leaves

Our new Leaves give your playground ideas that certain something. Whether as a visual highlight or to provide shade for the little ones - the Leaves are not only a real eye-catcher, they also have a practical side effect. These multi-talents are also weather-resistant and can be individually designed. Thanks to the ball connection and the Terranos-clamp, the Leaves can be attached to most of our play equipment of the Greenville and Terranos & Terranova product groups, making your project a very special one. The combination of the three different sizes gives the design a lively look. Let yourself be carried away into the treetops of the playground jungle!

semi-transparen effects can be combined with most of our Greenville, Terranos & Terranova play equipment

textile membrane made of high-technology fabric mesh, printable on both sides, dirt-repellent, 100 % recyclable, resistant to UV light