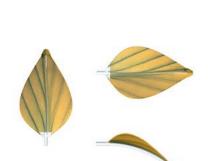

## On the Trail of Nature Leaves

Our new Leaves give your playground ideas that certain something. Whether as a visual highlight or to provide shade for the little ones - the Leaves are not only a real eye-catcher, they also have a practical side effect. These multi-talents are also weather-resistant and can be individually designed. Thanks to the ball connection and the Terranos-clamp, the Leaves can be attached to most of our play equipment of the Greenville and Terranos & Terranova product groups, making your project a very special one. The combination of the three different sizes gives the design a lively look. Let yourself be carried away into the treetops of the playground jungle!

semi-transparen effects can be combined with most of our Greenville, Terranos & Terranova play equipment

textile membrane made of high-technology fabric mesh, printable on both sides, dirt-repellent, 100 % recyclable, resistant to UV light

## Leaf L 90.294.001.237

| Leaf M         |                                          |
|----------------|------------------------------------------|
| 90.294.001.236 |                                          |
| (m)<br>('-'')  | 1,78 x 0,89 x 0,24<br>5-10 x 2-11 x 0-10 |