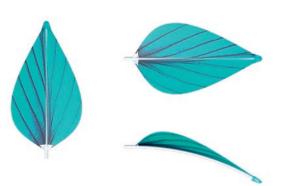

## On the Trail of Nature Leaves

Our new Leaves give your playground ideas that certain something. Whether as a visual highlight or to provide shade for the little ones - the Leaves are not only a real eye-catcher, they also have a practical side effect. These multi-talents are also weather-resistant and can be individually designed. Thanks to the ball connection and the Terranos-clamp, the Leaves can be attached to most of our play equipment of the Greenville and Terranos & Terranova product groups, making your project a very special one. The combination of the three different sizes gives the design a lively look. Let yourself be carried away into the treetops of the playground jungle!

semi-transparen effects can be combined with most of our Greenville, Terranos & Terranova play equipment

textile membrane made of high-technology fabric mesh, printable on both sides, dirt-repellent, 100 % recyclable, resistant to UV light