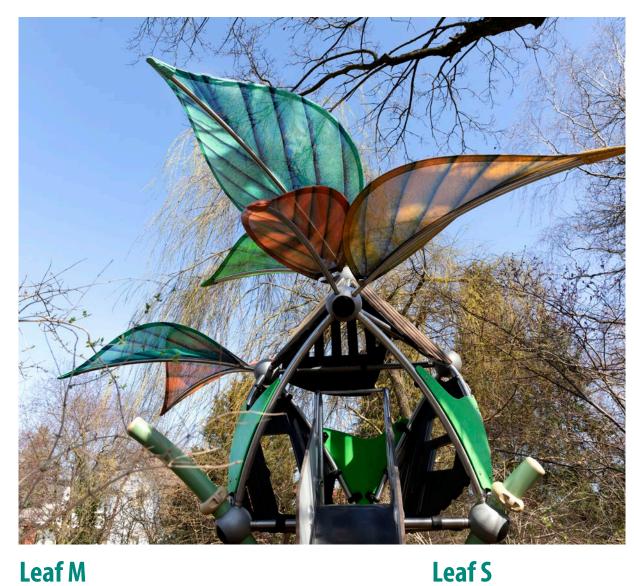

## On the Trail of Nature Leaves

Our new Leaves give your playground ideas that certain something. Whether as a visual highlight or to provide shade for the little ones - the Leaves are not only a real eye-catcher, they also have a practical side effect. These multi-talents are also weather-resistant and can be individually designed. Thanks to the ball connection and the Terranos-clamp, the Leaves can be attached to most of our play equipment of the Greenville and Terranos & Terranova product groups, making your project a very special one. The combination of the three different sizes gives the design a lively look. Let yourself be carried away into the treetops of the playground jungle!

## Leaf L 90.294.001.237

| Leaf M         |                                          |
|----------------|------------------------------------------|
| 90.294.001.236 |                                          |
| (m)<br>('-'')  | 1,78 x 0,89 x 0,24<br>5-10 x 2-11 x 0-10 |

90.294.001.235

1,35 x 0,66 x 0,31 4-5 x 2-2 x 1

(m) ('-'')

Berliner Seilfabrik GmbH & Co. Lengeder Straße 2/4 13407 Berlin

T + 49 (0)30 41 47 24 - 0 F + 49 (0)30 41 47 24 - 33

info@berliner-seilfabrik.com www.berliner-seilfabrik.com