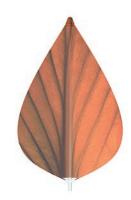

## On the Trail of Nature Leaves

Our new Leaves give your playground ideas that certain something. Whether as a visual highlight or to provide shade for the little ones - the Leaves are not only a real eye-catcher, they also have a practical side effect. These multi-talents are also weather-resistant and can be individually designed. Thanks to the ball connection and the Terranos-clamp, the Leaves can be attached to most of our play equipment of the Greenville and Terranos & Terranova product groups, making your project a very special one. The combination of the three different sizes gives the design a lively look. Let yourself be carried away into the treetops of the playground jungle!

## Leaf L 90.294.001.237

| Leaf M         |                                          |
|----------------|------------------------------------------|
| 90.294.001.236 |                                          |
| (m)<br>('-'')  | 1,78 x 0,89 x 0,24<br>5-10 x 2-11 x 0-10 |