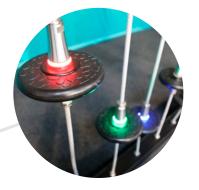

of our play equipment are combined with the innovative solutions of interactive play.

Children can choose from three games – Reaction, Lights Out and Speed Test – and train their fitness, coordination, balance, motor skills, reaction, attention, and other physical and cognitive skills while playing. They also develop their social skills, interpersonal communication, team spirit, and cooperation.

Depending on whether you step on or touch the red, green, or blue disc, you start one of the three games: Speed Test, Reaction or Lights Out.