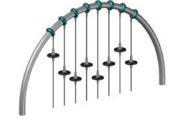

# Satellights

Just playing on rope play equipment is a lot of fun for children, option. This way, the durable components and technologies but also promotes their skills and competencies. What if there was a rope play structure that had interactive properties, offering even more learning opportunites and fascination? That's exactly what our new innovative product Satellights does. Children can experience an exciting interactive game on the rope with Satellights. There is no need for an external power supply, making the use of this play equipment sustainable. The energy you need to play is generated by simply turning the wheel of a console right next to the play structure. Running the power supply cable inside the rope enables the drive of the discs that had light incorporated into them and glow differently depending on the chosen game

#### **Rope Upgrade** The low voltage runs through

multiple insulated inner steel strands and powers the LED lighting integrated into the discs.

Satellights can be used both as an Add-on Component to our Product Lines and as a Stand-alone Play **Equipment indoor** and outdoor.

#### **Charlotte-Connector**

The energy generated by users runs from the console through several power supply cables, which are distributed to the corresponding rope through a buried steel tube. Thanks to the patented Charlotte-Connector, the ends of the ropes disappear into the bottom tube, eliminating visible crimps and hooks in the construction.

#### 90.340.127

 $0,3 \times 3,3 \times 3,2$ 0-11 × 10-7 × 10-4

\_\_ EN 1176 (m) 3,3 × 6,3 ASTM/CSA (m) 3,9 × 6,9

ASTM/CSA ('-") 12-9 × 22-7

Red, green, or blue - which game shall we play today? Whether you are testing reaction, agility, or endurance - with Satellights.01, you can have a playful challenge and lots of fun alone or with friends!