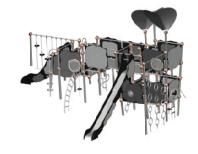

## Interactive Play on the Rope:

# Satellights

Just playing on rope play equipment is a lot of fun for children, option. This way, the durable components and technologies but also promotes their skills and competencies. What if there was a rope play structure that had interactive properties, offering even more learning opportunites and fascination? That's exactly what our new innovative product Satellights does. Children can experience an exciting interactive game on the rope with Satellights. There is no need for an external power supply, making the use of this play equipment sustainable. The energy you need to play is generated by simply turning the wheel of a console right next to the play structure. Running the power supply cable inside the rope enables the drive of the discs that had light incorporated into them and glow differently depending on the chosen game

of our play equipment are combined with the innovative solutions of interactive play.

Children can choose from three games – Reaction, Lights Out and Speed Test – and train their fitness, coordination, balance, motor skills, reaction, attention, and other physical and cognitive skills while playing. They also develop their social skills, interpersonal communication, team spirit, and cooperation.

#### **Rope Upgrade** The low voltage runs through

multiple insulated inner steel strands and powers the LED lighting integrated into the discs.

Satellights can be used both as an Add-on Component to our Product Lines and as a Stand-alone Play **Equipment indoor** and outdoor.

#### 90.340.127

 $0,3 \times 3,3 \times 3,2$ 0-11 × 10-7 × 10-4

\_\_ EN 1176 (m) 3,3 × 6,3 ASTM/CSA (m) 3,9 × 6,9

ASTM/CSA ('-") 12-9 × 22-7

Red, green, or blue - which game shall we play today? Whether you are testing reaction, agility, or endurance - with Satellights.01, you can have a playful challenge and lots of fun alone or with friends!