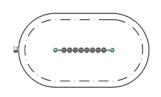

## Satellights.02

#### 90.340.128

 $0,3 \times 4,1 \times 2,3$ 0-11 × 13-3 × 7-4

EN 1176 (m) **4,0 × 7,1** ASTM/CSA (m) **4,0 × 7,7** 

ASTM/CSA ('-") **12-11** × **25-3** 

O EN 1176 (m) 2,13 O ASTM/CSA ('-") 7-0 EN 1176 (m) **2,13** 

The organic design of Satellights.02 combined with interactive light elements are a great addition for every playground. Interactive, modern, sustainable, and unique on the market!

**Berliner** Play equipment for life **Berliner** Play equipment for life