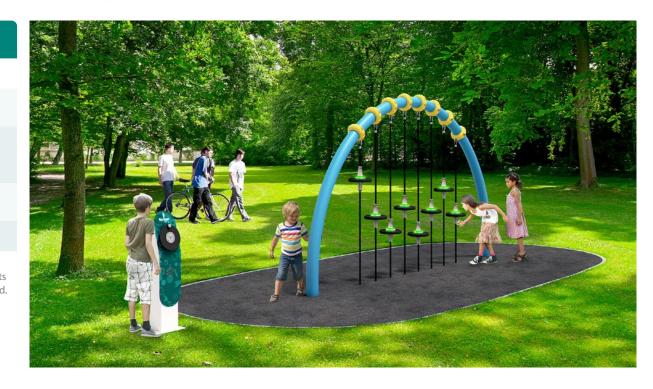

# Satellights

Just playing on rope play equipment is a lot of fun for children, option. This way, the durable components and technologies but also promotes their skills and competencies. What if there was a rope play structure that had interactive properties, offering even more learning opportunites and fascination? That's exactly what our new innovative product Satellights does. Children can experience an exciting interactive game on the rope with Satellights. There is no need for an external power supply, making the use of this play equipment sustainable. The energy you need to play is generated by simply turning the wheel of a console right next to the play structure. Running the power supply cable inside the rope enables the drive of the discs that had light incorporated into them and glow differently depending on the chosen game

of our play equipment are combined with the innovative solutions of interactive play.

Children can choose from three games – Reaction, Lights Out and Speed Test – and train their fitness, coordination, balance, motor skills, reaction, attention, and other physical and cognitive skills while playing. They also develop their social skills, interpersonal communication, team spirit, and cooperation.

Depending on whether you step on or touch the red, green, or blue disc, you start one of the three games: Speed Test, Reaction or Lights Out.

#### 90.340.127

 $0,3 \times 3,3 \times 3,2$ 0-11 × 10-7 × 10-4

\_\_ EN 1176 (m) 3,3 × 6,3 ASTM/CSA (m) 3,9 × 6,9

ASTM/CSA ('-") 12-9 × 22-7

Red, green, or blue - which game shall we play today? Whether you are testing reaction, agility, or endurance - with Satellights.01, you can have a playful challenge and lots of fun alone or with friends!