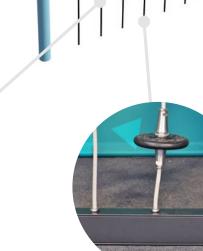

#### **Rope Upgrade** The low voltage runs through

multiple insulated inner steel strands and powers the LED lighting integrated into the discs.

Satellights can be used both as an Add-on Component to our Product Lines and as a Stand-alone Play **Equipment indoor** and outdoor.

#### **Charlotte-Connector**

The energy generated by users runs from the console through several power supply cables, which are distributed to the corresponding rope through a buried steel tube. Thanks to the patented Charlotte-Connector, the ends of the ropes disappear into the bottom tube, eliminating visible crimps and hooks in the construction.