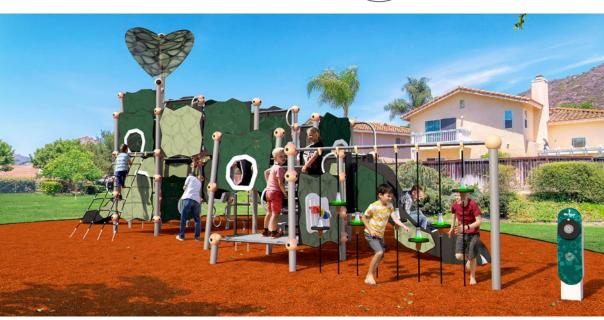

## **Quadrifol.031**

#### 71.133.031

 $9,1 \times 6,1 \times 3,6$ 20-0 × 29-9 × 11-8

EN 1176 (m)

ASTM/CSA (m) 9,8 × 12,8 ASTM/CSA ('-") 32-0 × 41-9

EN 1176 (m) ASTM/CSA ('-") 7-0

The modern and universal design of the Satellights allows them to be combined with many playground structures from different product groups and thus enrich every playground with interactive play. Due to its organic design, Satellights.02 can be perfectly combined with the playground equipment from the Quadrifol product