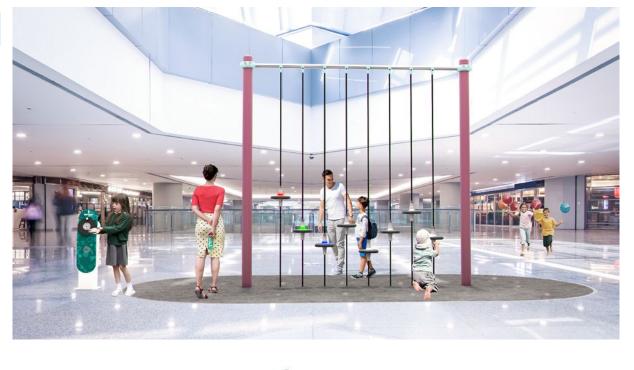

# Satellights

Just playing on rope play equipment is a lot of fun for children, option. This way, the durable components and technologies but also promotes their skills and competencies. What if there was a rope play structure that had interactive properties, offering even more learning opportunites and fascination? That's exactly what our new innovative product Satellights does. Children can experience an exciting interactive game on the rope with Satellights. There is no need for an external power supply, making the use of this play equipment sustainable. The energy you need to play is generated by simply turning the wheel of a console right next to the play structure. Running the power supply cable inside the rope enables the drive of the discs that had light incorporated into them and glow differently depending on the chosen game

of our play equipment are combined with the innovative solutions of interactive play.

Children can choose from three games – Reaction, Lights Out and Speed Test – and train their fitness, coordination, balance, motor skills, reaction, attention, and other physical and cognitive skills while playing. They also develop their social skills, interpersonal communication, team spirit, and cooperation.

The Satellights require a relatively small footprint and are perfect for placement in small urban areas, pedestrian zones, or shopping centres.