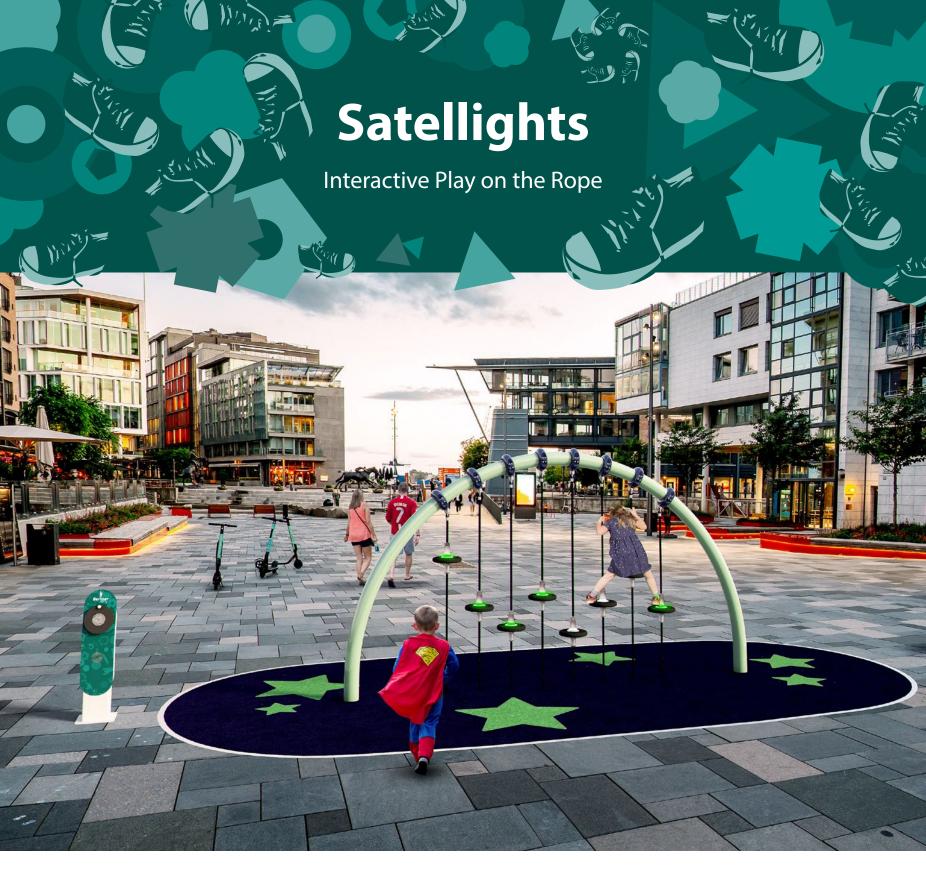

## Interactive Play on the Rope:

# Satellights

Just playing on rope play equipment is a lot of fun for children, option. This way, the durable components and technologies but also promotes their skills and competencies. What if there was a rope play structure that had interactive properties, offering even more learning opportunites and fascination? That's exactly what our new innovative product Satellights does. Children can experience an exciting interactive game on the rope with Satellights. There is no need for an external power supply, making the use of this play equipment sustainable. The energy you need to play is generated by simply turning the wheel of a console right next to the play structure. Running the power supply cable inside the rope enables the drive of the discs that had light incorporated into them and glow differently depending on the chosen game

of our play equipment are combined with the innovative solutions of interactive play.

Children can choose from three games – Reaction, Lights Out and Speed Test – and train their fitness, coordination, balance, motor skills, reaction, attention, and other physical and cognitive skills while playing. They also develop their social skills, interpersonal communication, team spirit, and cooperation.

#### 90.340.127

 $0,3 \times 3,3 \times 3,2$ 0-11 × 10-7 × 10-4

\_\_ EN 1176 (m) 3,3 × 6,3 ASTM/CSA (m) 3,9 × 6,9

ASTM/CSA ('-") 12-9 × 22-7

Red, green, or blue - which game shall we play today? Whether you are testing reaction, agility, or endurance - with Satellights.01, you can have a playful challenge and lots of fun alone or with friends!

The Satellights require a relatively small footprint and are perfect for placement in small urban areas, pedestrian zones, or shopping centres.