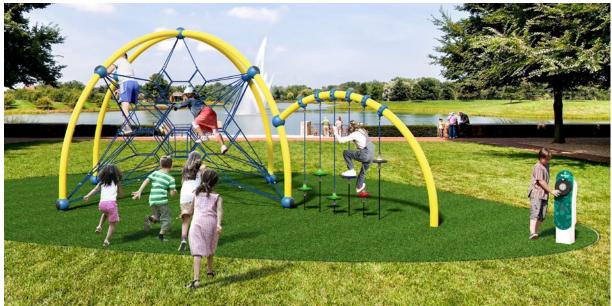

#### 90.340.127

 $0,3 \times 3,3 \times 3,2$ 0-11 × 10-7 × 10-4

\_\_ EN 1176 (m) 3,3 × 6,3 ASTM/CSA (m) 3,9 × 6,9

ASTM/CSA ('-") 12-9 × 22-7

Red, green, or blue - which game shall we play today? Whether you are testing reaction, agility, or endurance - with Satellights.01, you can have a playful challenge and lots of fun alone or with friends!

The Satellights require a relatively small footprint and are perfect for placement in small urban areas, pedestrian zones, or shopping centres.