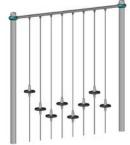

## Satellights.01

#### 90.340.127

 $0,3 \times 3,3 \times 3,2$ 0-11 × 10-7 × 10-4

\_\_ EN 1176 (m) 3,3 × 6,3 ASTM/CSA (m) 3,9 × 6,9

ASTM/CSA ('-") 12-9 × 22-7

Red, green, or blue - which game shall we play today? Whether you are testing reaction, agility, or endurance - with Satellights.01, you can have a playful challenge and lots of fun alone or with friends!