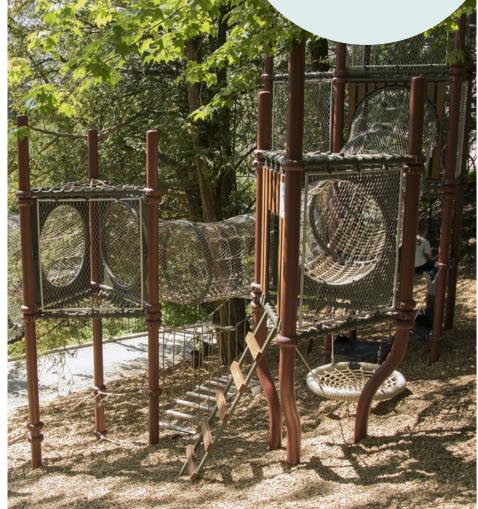

### **Play Equipment for any Landscape**

Thanks to individual planning and our technical solutions, any area can be transformed into a climbing landscape. Whether on a flat surface or on a slope – there is always room for climbing and dangling.

With its numerous connections, the **Terranos Clamp** makes it possible to combine various climbing elements and play equipment at different heights. In this way, our play equipment can be integrated into the existing environment.

Continuously height-adjustable

Modular combination of various climbing elements and play equipment from different product groups

Flexible attachment of ropes, tubes and chains in a wide range of angles