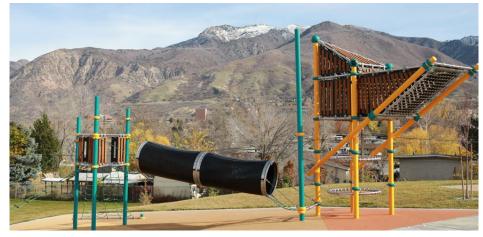

### **Play Equipment for any Landscape**

Thanks to individual planning and our technical solutions, any area can be transformed into a climbing landscape. Whether on a flat surface or on a slope – there is always room for climbing and dangling.

With its numerous connections, the **Terranos Clamp** makes it possible to combine various climbing elements and play equipment at different heights. In this way, our play equipment can be integrated into the existing environment.