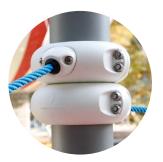

With its numerous connections, the **Terranos Clamp** makes it possible to combine various climbing elements and play equipment at different heights. In this way, our play equipment can be integrated into the existing environment.

Continuously height-adjustable

Modular combination of various climbing elements and play equipment from different product groups

Flexible attachment of ropes, tubes and chains in a wide range of angles