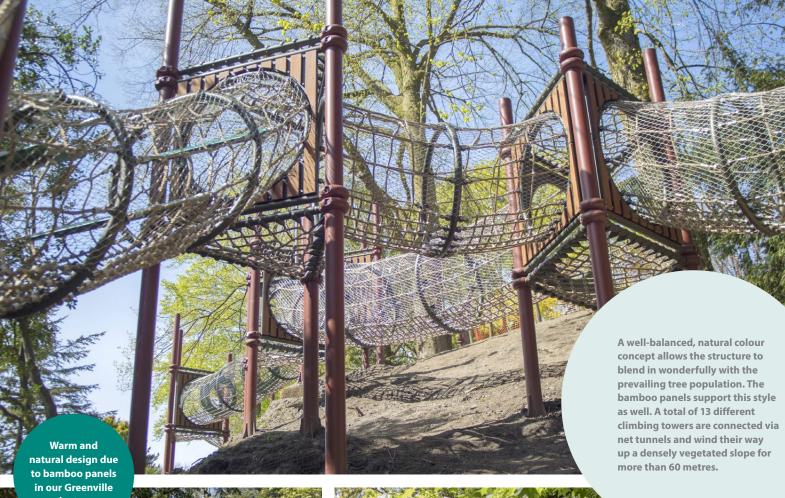

Solvent-free powder coating production

and grows back quickly after harvesting. That is why we use bamboo panels in our Greenville line.

### **Versatile Range of physical Activity**

Our wide range of products fulfils every planning request – at the same time the play structures harmonise perfectly with each other and create a thrilling adventure for children of all ages. Play equipment with spatial nets is ideal climbing equipment for kids and has been our expertise for over 50 years. Climbing in a three-dimensional space challenges and encourages children to develop their psychomotoric skills along with their three-dimensional imagination.

#### **Spatial Nets**

Perfect adaptation to the landscape and easy supervision of the children, thanks to maximum transparency of our rope play equipment