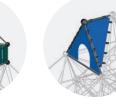

### **Play Equipment for any Landscape**

Thanks to individual planning and our technical solutions, any area can be transformed into a climbing landscape. Whether on a flat surface or on a slope – there is always room for climbing and dangling.

With its numerous connections, the **Terranos Clamp** makes it possible to combine various climbing elements and play equipment at different heights. In this way, our play equipment can be integrated into the existing environment.

Continuously height-adjustable

Modular combination of various climbing elements and play equipment from different product groups

Flexible attachment of ropes, tubes and chains in a wide range of angles