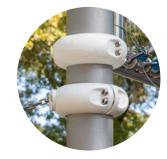

With its numerous connections, the **Terranos Clamp** makes it possible to combine various climbing elements and play equipment at different heights. In this way, our play equipment can be integrated into the existing environment.

Continuously height-adjustable

Modular combination of various climbing elements and play equipment from different product groups

Flexible attachment of ropes, tubes and chains in a wide range of angles