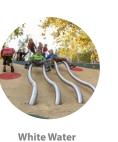

### **Sliding Elements**

With our different sliding elements, you can easily master great heights and different levels. Whether alone or with friends and family – the classic stainless steel slide, the Fast Lane Slide made of HDPE, thematically adapted to your wishes, or the White Water design element ensure even more fun on the slope and are just examples of the endless possibilities.