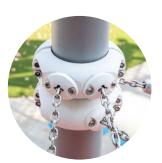

With its numerous connections, the **Terranos Clamp** makes it possible to combine various climbing elements and play equipment at different heights. In this way, our play equipment can be integrated into the existing environment.

Continuously height-adjustable

Modular combination of various climbing elements and play equipment from different product groups

Flexible attachment of ropes, tubes and chains in a wide range of angles