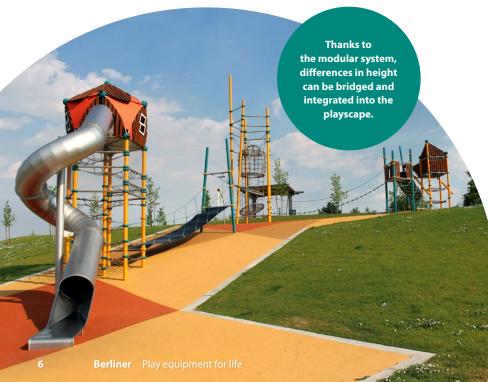

### **Play Equipment for any Landscape**

Thanks to individual planning and our technical solutions, any area can be transformed into a climbing landscape. Whether on a flat surface or on a slope – there is always room for climbing and dangling.

With its numerous connections, the **Terranos Clamp** makes it possible to combine various climbing elements and play equipment at different heights. In this way, our play equipment can be integrated into the existing environment.

Continuously height-adjustable

Modular combination of various climbing elements and play equipment from different product groups

Flexible attachment of ropes, tubes and chains in a wide range of angles