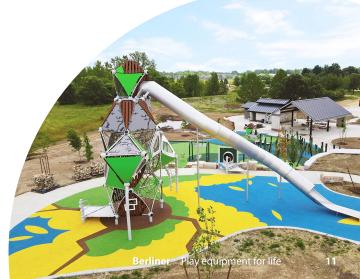

### **Aventura in Medebach, Germany**

### **Versatile Range of physical Activity**

Our wide range of products fulfils every planning request – at the same time the play structures harmonise perfectly with each other and create a thrilling adventure for children of all ages. Play equipment with spatial nets is ideal climbing equipment for kids and has been our expertise for over 50 years. Climbing in a three-dimensional space challenges and encourages children to develop their psychomotoric skills along with their three-dimensional imagination.