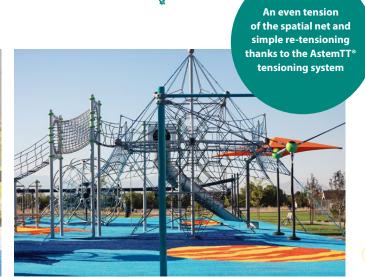

### **Play Equipment for any Landscape**

Thanks to individual planning and our technical solutions, any area can be transformed into a climbing landscape. Whether on a flat surface or on a slope – there is always room for climbing and dangling.

With its numerous connections, the **Terranos Clamp** makes it possible to combine various climbing elements and play equipment at different heights. In this way, our play equipment can be integrated into the existing environment.