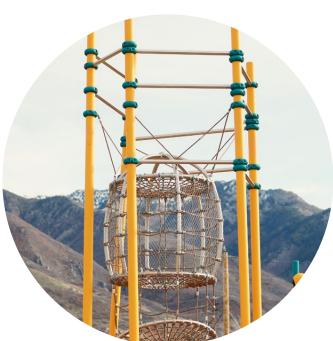

### **Versatile Range of physical Activity**

Our wide range of products fulfils every planning request – at the same time the play structures harmonise perfectly with each other and create a thrilling adventure for children of all ages. Play equipment with spatial nets is ideal climbing equipment for kids and has been our expertise for over 50 years. Climbing in a three-dimensional space challenges and encourages children to develop their psychomotoric skills along with their three-dimensional imagination.

#### **Spatial Nets**

Perfect adaptation to the landscape and easy supervision of the children, thanks to maximum transparency of our rope play equipment