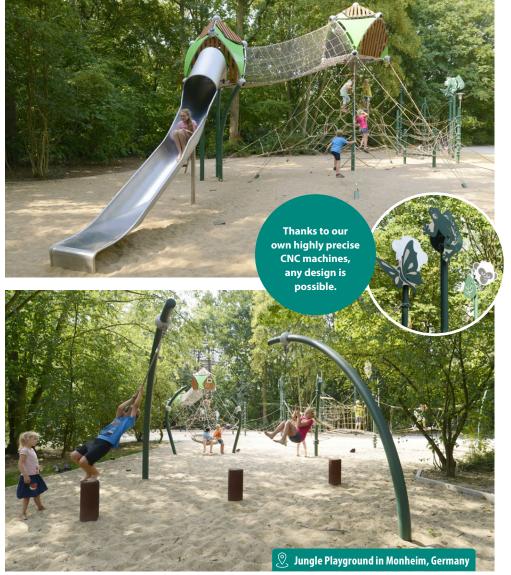

### **Aventura in Medebach, Germany**

### **Individual Design**

You are looking for a special design or have your own themed world? With various customisation options and our wide range of colours for ropes, posts, balls and clamps, your wish is our command! We offer numerous solutions to ensure that your playground equipment fits perfectly into the surroundings and enhances the appearance of the landscape.

Broad range of colours for ropes, posts, balls and clamps

Individually themed world thanks to highly precise milling machines

Materials Natural character and warm look due to wood