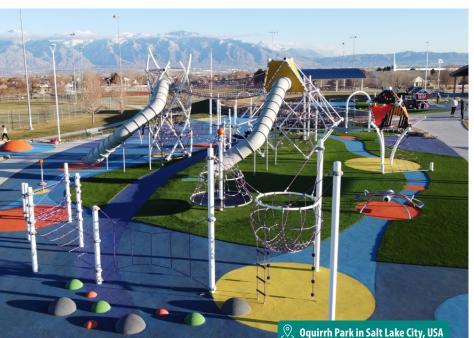

### **Play Equipment for any Landscape**

Thanks to individual planning and our technical solutions, any area can be transformed into a climbing landscape. Whether on a flat surface or on a slope – there is always room for climbing and dangling.

With its numerous connections, the **Terranos Clamp** makes it possible to combine various climbing elements and play equipment at different heights. In this way, our play equipment can be integrated into the existing environment.

Continuously height-adjustable

Modular combination of various climbing elements and play equipment from different product groups

Flexible attachment of ropes, tubes and chains in a wide range of angles