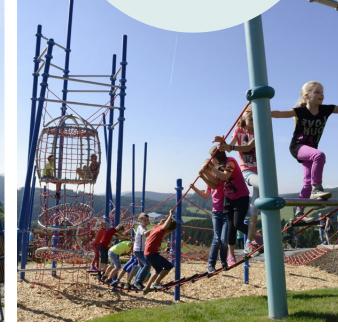

With its numerous connections, the **Terranos Clamp** makes it possible to combine various climbing elements and play equipment at different heights. In this way, our play equipment can be integrated into the existing environment.