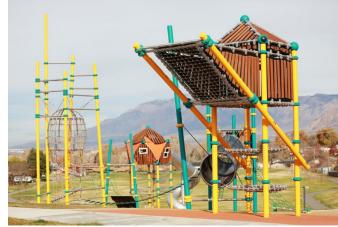

### **Play Equipment for any Landscape**

Thanks to individual planning and our technical solutions, any area can be transformed into a climbing landscape. Whether on a flat surface or on a slope – there is always room for climbing and dangling.

With its numerous connections, the **Terranos Clamp** makes it possible to combine various climbing elements and play equipment at different heights. In this way, our play equipment can be integrated into the existing environment.