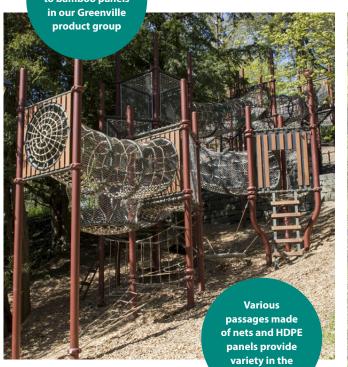

#### **Add-on Components**

Numerous additional elements are suitable for all our product lines and offer many possibilities for making playground equipment exciting and inclusive for children of different ages and abilities. Here you will find a selection of our add-on components. Discover the wide range of additional elements and make your playground unique!

**Rope Ladder** 

Ladder

**Access Net** 

Crow's Nest with Flag

**Climbing Rope** 

**Greenville House** 

**Chessboard Cube** 

**Rubber Mats** 

Hammock

**Rubber Nest** 

**Net Sack** 

Slackline

**Twisted Net** 

**Harp Net** 

**Triangular Slackline** 

Satellights