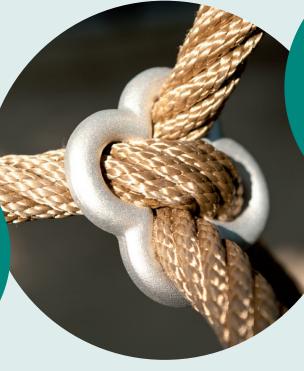

**Green Roof** stores water,

filters dust and noise

and compensates

for temperature

differences.

**Technology & Design** 

The ropes are manufactured from materials that can withstand extreme weather conditions and high playing frequency. Because of its elaborate shape, the Cloverleaf Ring connects ropes at their crossing points, without sharp edges or entrapments. For maintenance, it makes the replacement of individual rope strands a simple task.