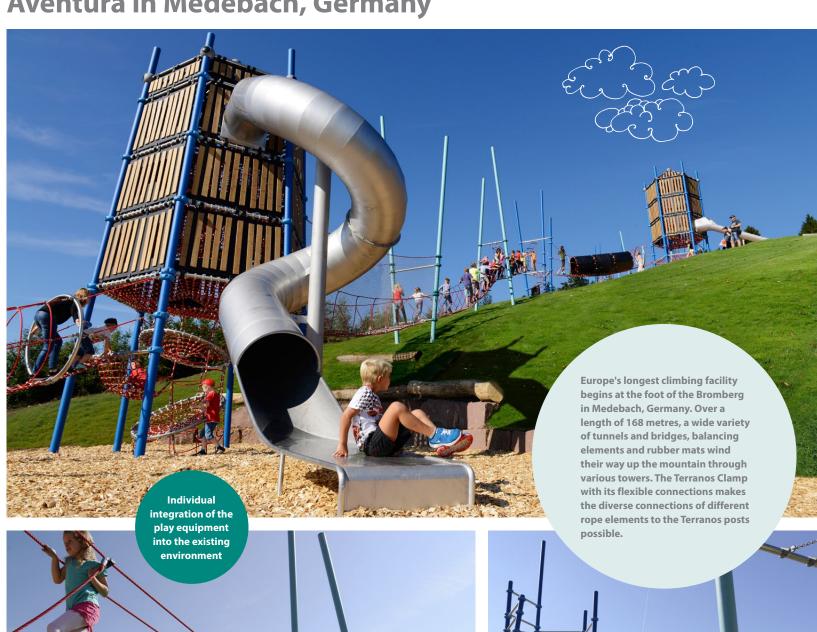

### **Aventura in Medebach, Germany**

With its numerous connections, the **Terranos Clamp** makes it possible to combine various climbing elements and play equipment at different heights. In this way, our play equipment can be integrated into the existing environment.