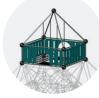

### **Versatile Range of physical Activity**

Our wide range of products fulfils every planning request – at the same time the play structures harmonise perfectly with each other and create a thrilling adventure for children of all ages. Play equipment with spatial nets is ideal climbing equipment for kids and has been our expertise for over 50 years. Climbing in a three-dimensional space challenges and encourages children to develop their psychomotoric skills along with their three-dimensional imagination.

#### **Product Range**

Diverse product range of the perfectly compatible play equipment – whether as a CombiNation or as separately assembled structures

Three-dimensional nets with

high play volume and room to

#### **Spatial Nets**

Perfect adaptation to the landscape and easy supervision of the children, thanks to maximum transparency of our rope play equipment