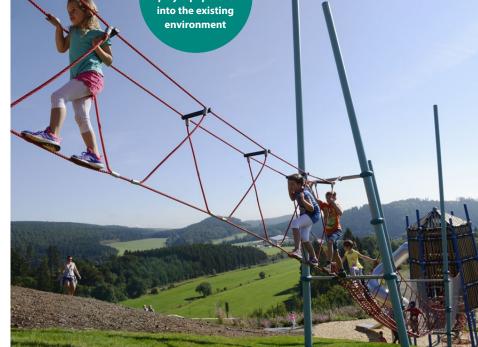

With its numerous connections, the **Terranos Clamp** makes it possible to combine various climbing elements and play equipment at different heights. In this way, our play equipment can be integrated into the existing environment.