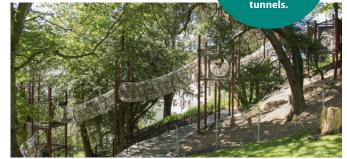

### **Play Equipment for any Landscape**

Thanks to individual planning and our technical solutions, any area can be transformed into a climbing landscape. Whether on a flat surface or on a slope – there is always room for climbing and dangling.

With its numerous connections, the **Terranos Clamp** makes it possible to combine various climbing elements and play equipment at different heights. In this way, our play equipment can be integrated into the existing environment.

Continuously height-adjustable

Modular combination of various climbing elements and play equipment from different product groups

Flexible attachment of ropes, tubes and chains in a wide range of angles