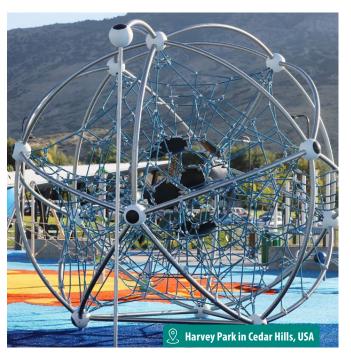

### **Versatile Range of physical Activity**

Our wide range of products fulfils every planning request – at the same time the play structures harmonise perfectly with each other and create a thrilling adventure for children of all ages. Play equipment with spatial nets is ideal climbing equipment for kids and has been our expertise for over 50 years. Climbing in a three-dimensional space challenges and encourages children to develop their psychomotoric skills along with their three-dimensional imagination.

#### **Spatial Nets**

Perfect adaptation to the landscape and easy supervision of the children, thanks to maximum transparency of our rope play equipment