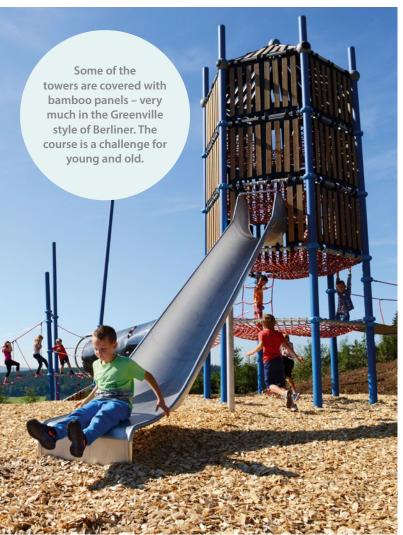

Our Berliner Creative Center consisting of architects, designers, landscape planners and engineers, can create unique climbing landscapes for your leisure park. Thanks to the modular system of our structures, they can be combined in an infinite variety of ways. A wide range of add-on elements such as net tunnels, wobbly bridges, rapid tube slides or HDPE panels in individual themes make your climbing worlds truly special.