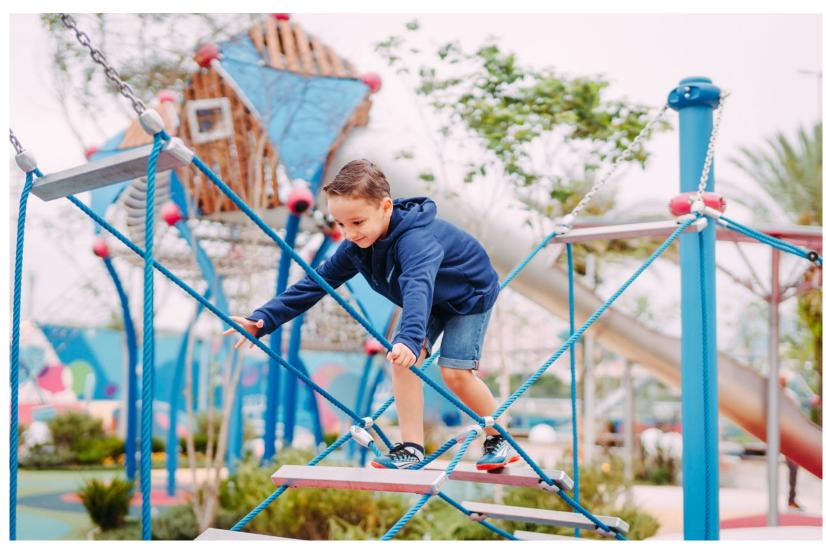

## This is where everything goes topsy-turvy!

Whether at breathtaking heights, in magical theme worlds or at stylish indoor playgrounds – we turn your guests' visit into a climbing experience. Whether as a counterbalance to a rollercoaster ride in an amusement park, as a theme world in a family park, jungle playground in the zoo or as an indoor highlight of your holiday park – tell us your ideas. We can help you turn them into reality.

The highly interactive nature of themed worlds and adventure playgrounds featuring rope play equipment also encourages visitors to engage in physical activity. Climbing worlds are thus a great addition to the electric rides at leisure parks or the long walk around a zoo.