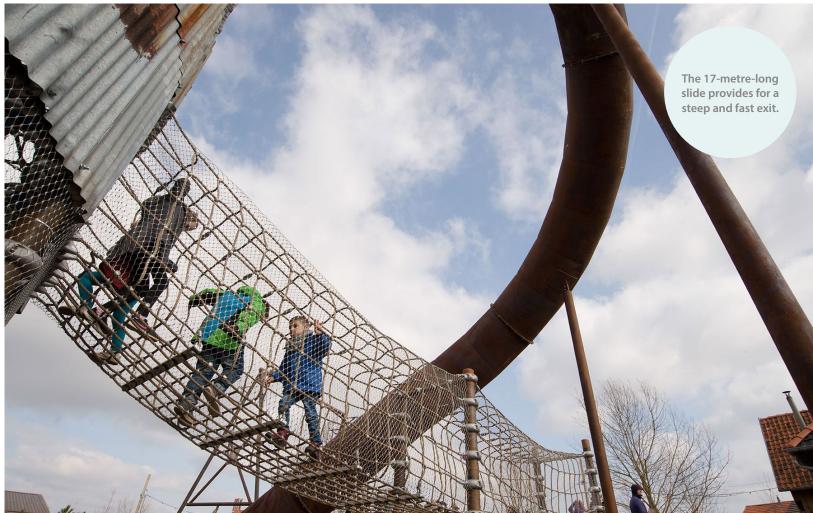

Our Berliner Creative Center consisting of architects, designers, landscape planners and engineers, can create unique climbing landscapes for your leisure park. Thanks to the modular system of our structures, they can be combined in an infinite variety of ways. A wide range of add-on elements such as net tunnels, wobbly bridges, rapid tube slides or HDPE panels in individual themes make your climbing worlds truly special.

The highly interactive nature of themed worlds and adventure playgrounds featuring rope play equipment also encourages visitors to engage in physical activity. Climbing worlds are thus a great addition to the electric rides at leisure parks or the long walk around a zoo.