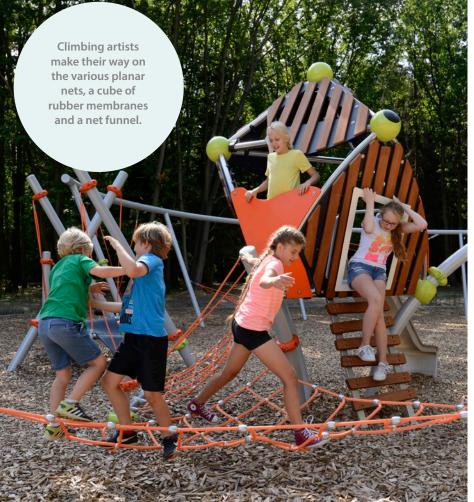

Our Berliner Creative Center consisting of architects, designers, landscape planners and engineers, can create unique climbing landscapes for your leisure park. Thanks to the modular system of our structures, they can be combined in an infinite variety of ways. A wide range of add-on elements such as net tunnels, wobbly bridges, rapid tube slides or HDPE panels in individual themes make your climbing worlds truly special.

The highly interactive nature of themed worlds and adventure playgrounds featuring rope play equipment also encourages visitors to engage in physical activity. Climbing worlds are thus a great addition to the electric rides at leisure parks or the long walk around a zoo.