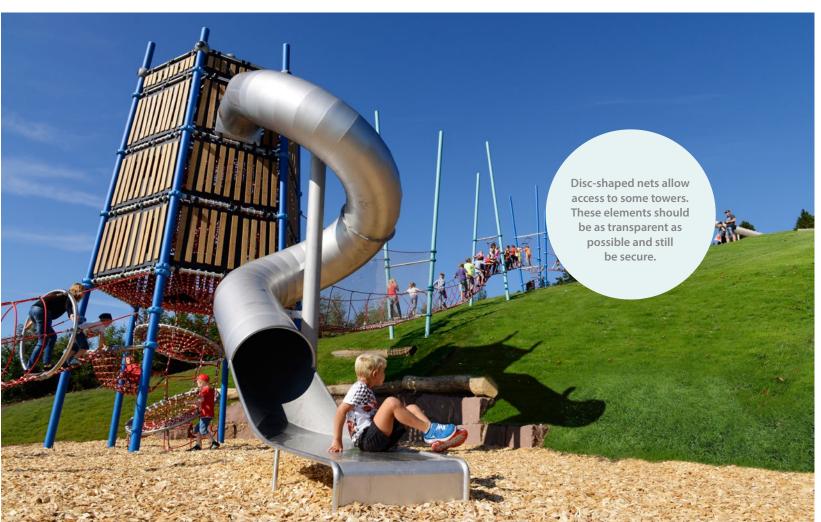

Our Berliner Creative Center consisting of architects, designers, landscape planners and engineers, can create unique climbing landscapes for your leisure park. Thanks to the modular system of our structures, they can be combined in an infinite variety of ways. A wide range of add-on elements such as net tunnels, wobbly bridges, rapid tube slides or HDPE panels in individual themes make your climbing worlds truly special.