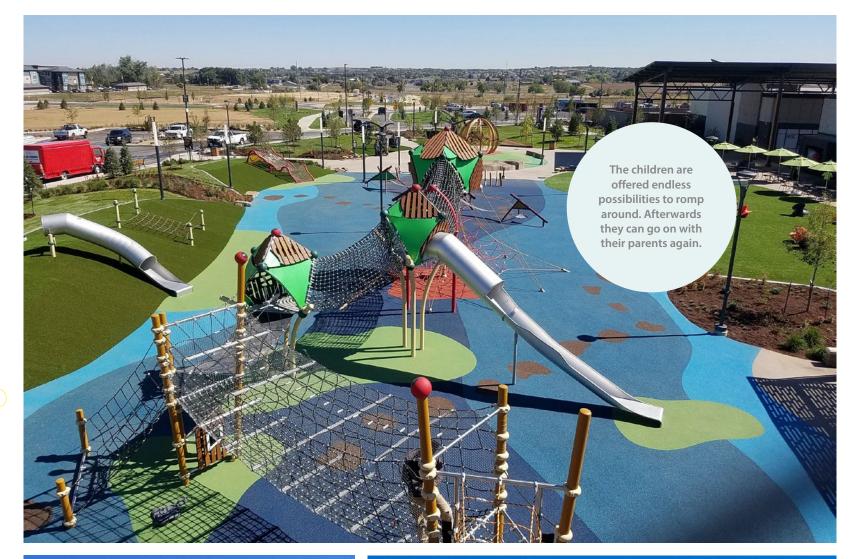

## This is where everything goes topsy-turvy!

Whether at breathtaking heights, in magical theme worlds or at stylish indoor playgrounds – we turn your guests' visit into a climbing experience. Whether as a counterbalance to a rollercoaster ride in an amusement park, as a theme world in a family park, jungle playground in the zoo or as an indoor highlight of your holiday park – tell us your ideas. We can help you turn them into reality.

Our Berliner Creative Center consisting of architects, designers, landscape planners and engineers, can create unique climbing landscapes for your leisure park. Thanks to the modular system of our structures, they can be combined in an infinite variety of ways. A wide range of add-on elements such as net tunnels, wobbly bridges, rapid tube slides or HDPE panels in individual themes make your climbing worlds truly special.

The highly interactive nature of themed worlds and adventure playgrounds featuring rope play equipment also encourages visitors to engage in physical activity. Climbing worlds are thus a great addition to the electric rides at leisure parks or the long walk around a zoo.