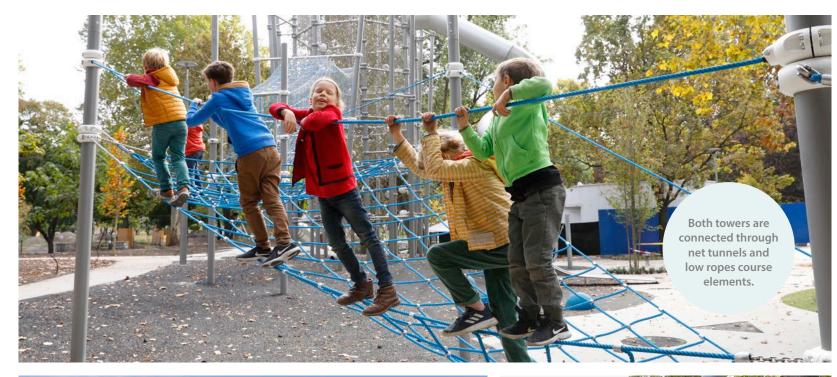

Our Berliner Creative Center consisting of architects, designers, landscape planners and engineers, can create unique climbing landscapes for your leisure park. Thanks to the modular system of our structures, they can be combined in an infinite variety of ways. A wide range of add-on elements such as net tunnels, wobbly bridges, rapid tube slides or HDPE panels in individual themes make your climbing worlds truly special.

The highly interactive nature of themed worlds and adventure playgrounds featuring rope play equipment also encourages visitors to engage in physical activity. Climbing worlds are thus a great addition to the electric rides at leisure parks or the long walk around a zoo.