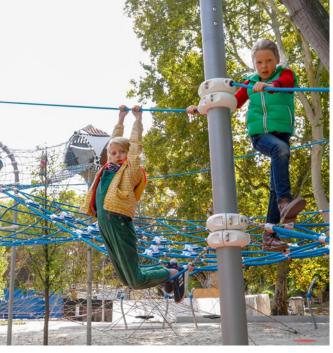

Our Berliner Creative Center consisting of architects, designers, landscape planners and engineers, can create unique climbing landscapes for your leisure park. Thanks to the modular system of our structures, they can be combined in an infinite variety of ways. A wide range of add-on elements such as net tunnels, wobbly bridges, rapid tube slides or HDPE panels in individual themes make your climbing worlds truly special.

The highly interactive nature of themed worlds and adventure playgrounds featuring rope play equipment also encourages visitors to engage in physical activity. Climbing worlds are thus a great addition to the electric rides at leisure parks or the long walk around a zoo.