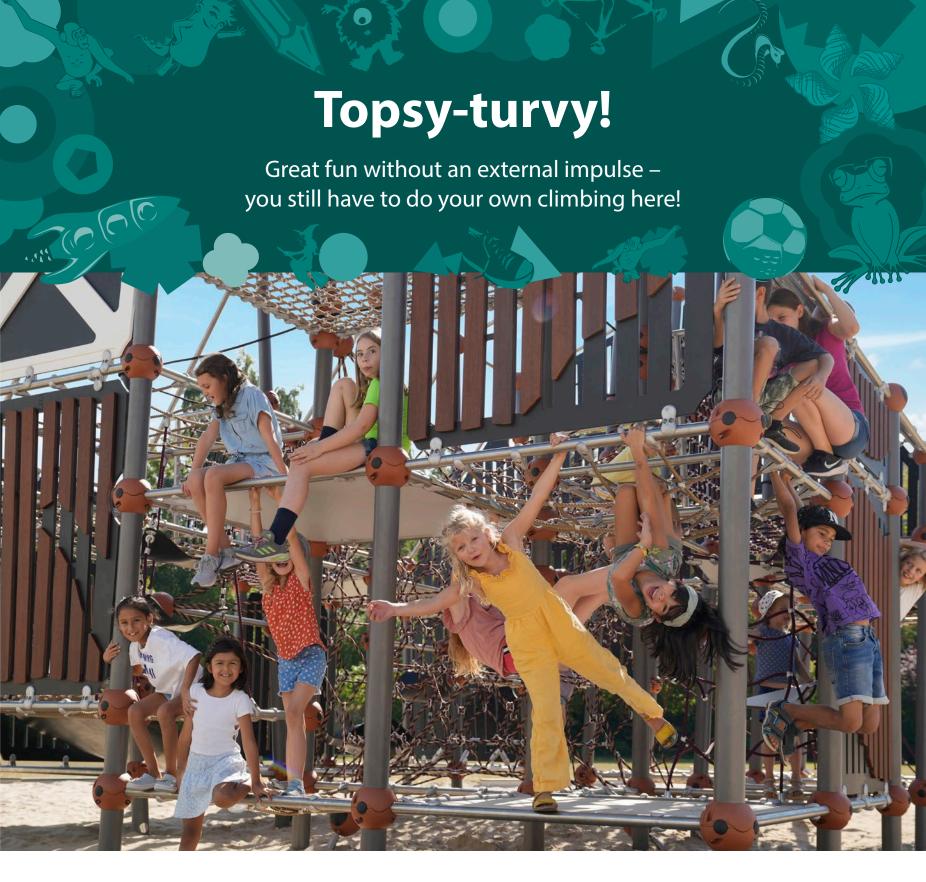

## This is where everything goes topsy-turvy!

Whether at breathtaking heights, in magical theme worlds or at stylish indoor playgrounds – we turn your guests' visit into a climbing experience. Whether as a counterbalance to a rollercoaster ride in an amusement park, as a theme world in a family park, jungle playground in the zoo or as an indoor highlight of your holiday park – tell us your ideas. We can help you turn them into reality.

Our Berliner Creative Center consisting of architects, designers, landscape planners and engineers, can create unique climbing landscapes for your leisure park. Thanks to the modular system of our structures, they can be combined in an infinite variety of ways. A wide range of add-on elements such as net tunnels, wobbly bridges, rapid tube slides or HDPE panels in individual themes make your climbing worlds truly special.

The highly interactive nature of themed worlds and adventure playgrounds featuring rope play equipment also encourages visitors to engage in physical activity. Climbing worlds are thus a great addition to the electric rides at leisure parks or the long walk around a zoo.