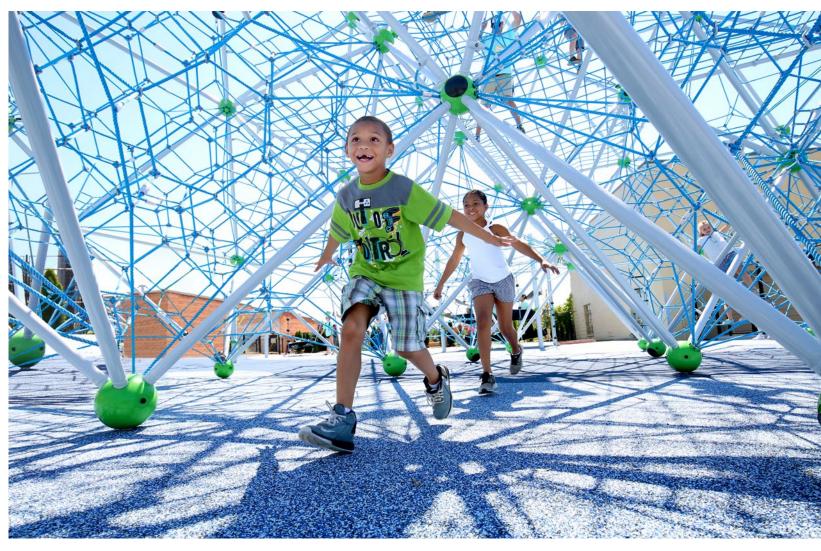

## This is where everything goes topsy-turvy!

Whether at breathtaking heights, in magical theme worlds or at stylish indoor playgrounds – we turn your guests' visit into a climbing experience. Whether as a counterbalance to a rollercoaster ride in an amusement park, as a theme world in a family park, jungle playground in the zoo or as an indoor highlight of your holiday park – tell us your ideas. We can help you turn them into reality.

The highly interactive nature of themed worlds and adventure playgrounds featuring rope play equipment also encourages visitors to engage in physical activity. Climbing worlds are thus a great addition to the electric rides at leisure parks or the long walk around a zoo.