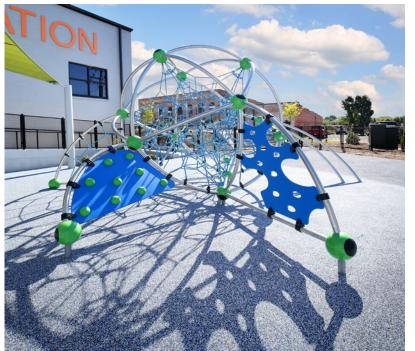

Our Berliner Creative Center consisting of architects, designers, landscape planners and engineers, can create unique climbing landscapes for your leisure park. Thanks to the modular system of our structures, they can be combined in an infinite variety of ways. A wide range of add-on elements such as net tunnels, wobbly bridges, rapid tube slides or HDPE panels in individual themes make your climbing worlds truly special.

The highly interactive nature of themed worlds and adventure playgrounds featuring rope play equipment also encourages visitors to engage in physical activity. Climbing worlds are thus a great addition to the electric rides at leisure parks or the long walk around a zoo.