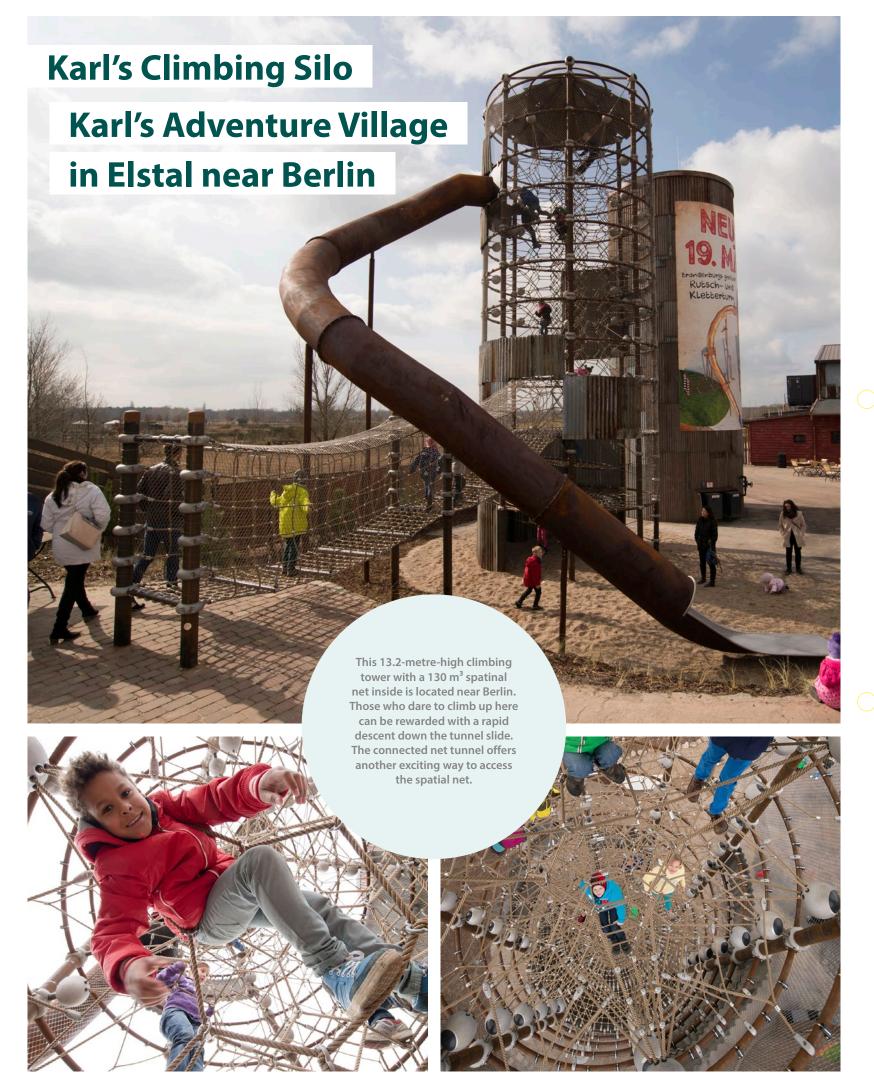

Our Berliner Creative Center consisting of architects, designers, landscape planners and engineers, can create unique climbing landscapes for your leisure park. Thanks to the modular system of our structures, they can be combined in an infinite variety of ways. A wide range of add-on elements such as net tunnels, wobbly bridges, rapid tube slides or HDPE panels in individual themes make your climbing worlds truly special.

The highly interactive nature of themed worlds and adventure playgrounds featuring rope play equipment also encourages visitors to engage in physical activity. Climbing worlds are thus a great addition to the electric rides at leisure parks or the long walk around a zoo.