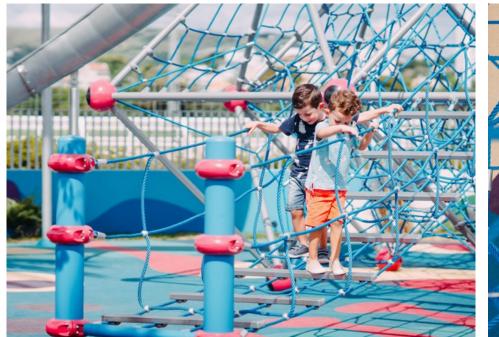

## This is where everything goes topsy-turvy!

Whether at breathtaking heights, in magical theme worlds or at stylish indoor playgrounds – we turn your guests' visit into a climbing experience. Whether as a counterbalance to a rollercoaster ride in an amusement park, as a theme world in a family park, jungle playground in the zoo or as an indoor highlight of your holiday park – tell us your ideas. We can help you turn them into reality.

The highly interactive nature of themed worlds and adventure playgrounds featuring rope play equipment also encourages visitors to engage in physical activity. Climbing worlds are thus a great addition to the electric rides at leisure parks or the long walk around a zoo.