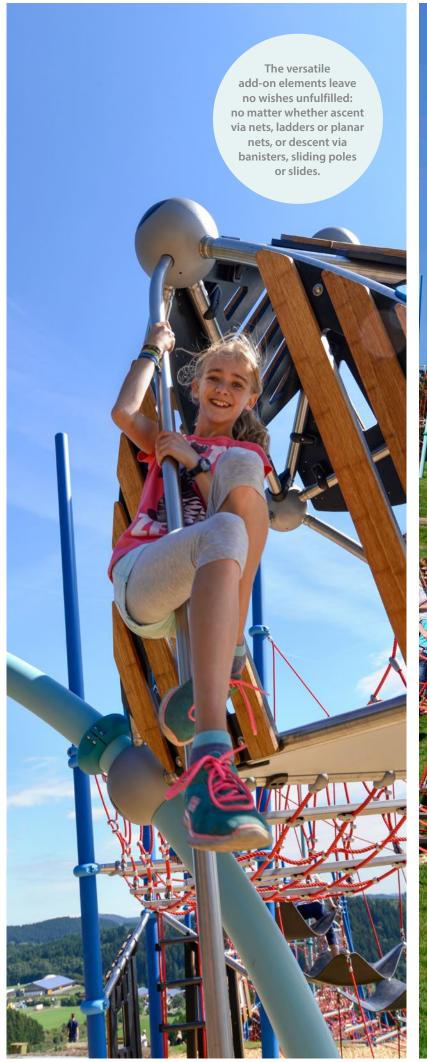

Our Berliner Creative Center consisting of architects, designers, landscape planners and engineers, can create unique climbing landscapes for your leisure park. Thanks to the modular system of our structures, they can be combined in an infinite variety of ways. A wide range of add-on elements such as net tunnels, wobbly bridges, rapid tube slides or HDPE panels in individual themes make your climbing worlds truly special.