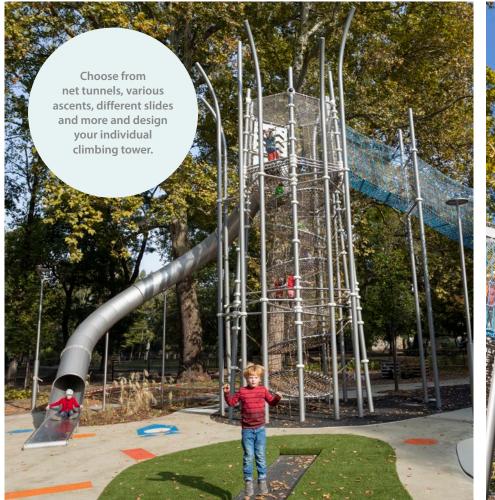

## This is where everything goes topsy-turvy!

Whether at breathtaking heights, in magical theme worlds or at stylish indoor playgrounds – we turn your guests' visit into a climbing experience. Whether as a counterbalance to a rollercoaster ride in an amusement park, as a theme world in a family park, jungle playground in the zoo or as an indoor highlight of your holiday park – tell us your ideas. We can help you turn them into reality.

Our Berliner Creative Center consisting of architects, designers, landscape planners and engineers, can create unique climbing landscapes for your leisure park. Thanks to the modular system of our structures, they can be combined in an infinite variety of ways. A wide range of add-on elements such as net tunnels, wobbly bridges, rapid tube slides or HDPE panels in individual themes make your climbing worlds truly special.