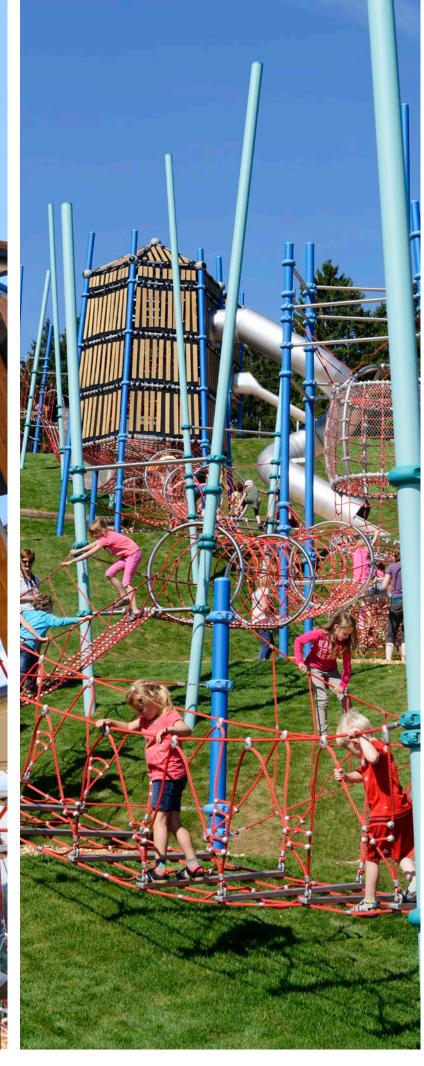

Our Berliner Creative Center consisting of architects, designers, landscape planners and engineers, can create unique climbing landscapes for your leisure park. Thanks to the modular system of our structures, they can be combined in an infinite variety of ways. A wide range of add-on elements such as net tunnels, wobbly bridges, rapid tube slides or HDPE panels in individual themes make your climbing worlds truly special.