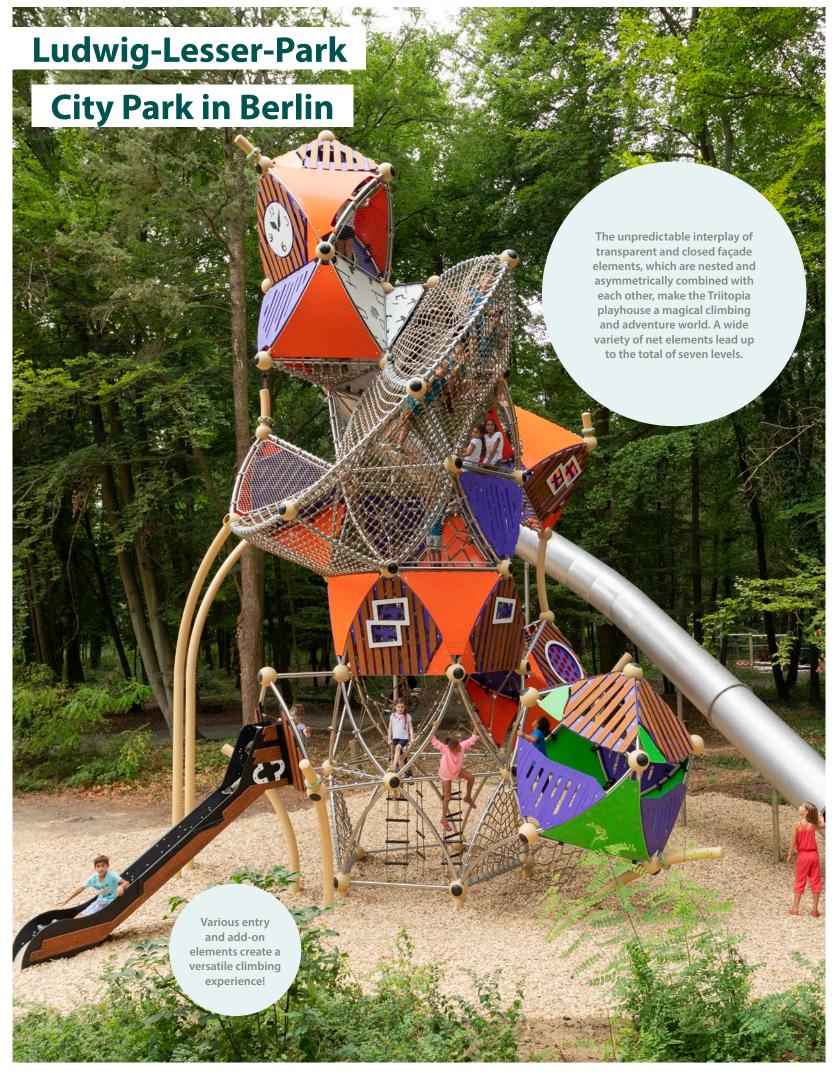

Our Berliner Creative Center consisting of architects, designers, landscape planners and engineers, can create unique climbing landscapes for your leisure park. Thanks to the modular system of our structures, they can be combined in an infinite variety of ways. A wide range of add-on elements such as net tunnels, wobbly bridges, rapid tube slides or HDPE panels in individual themes make your climbing worlds truly special.