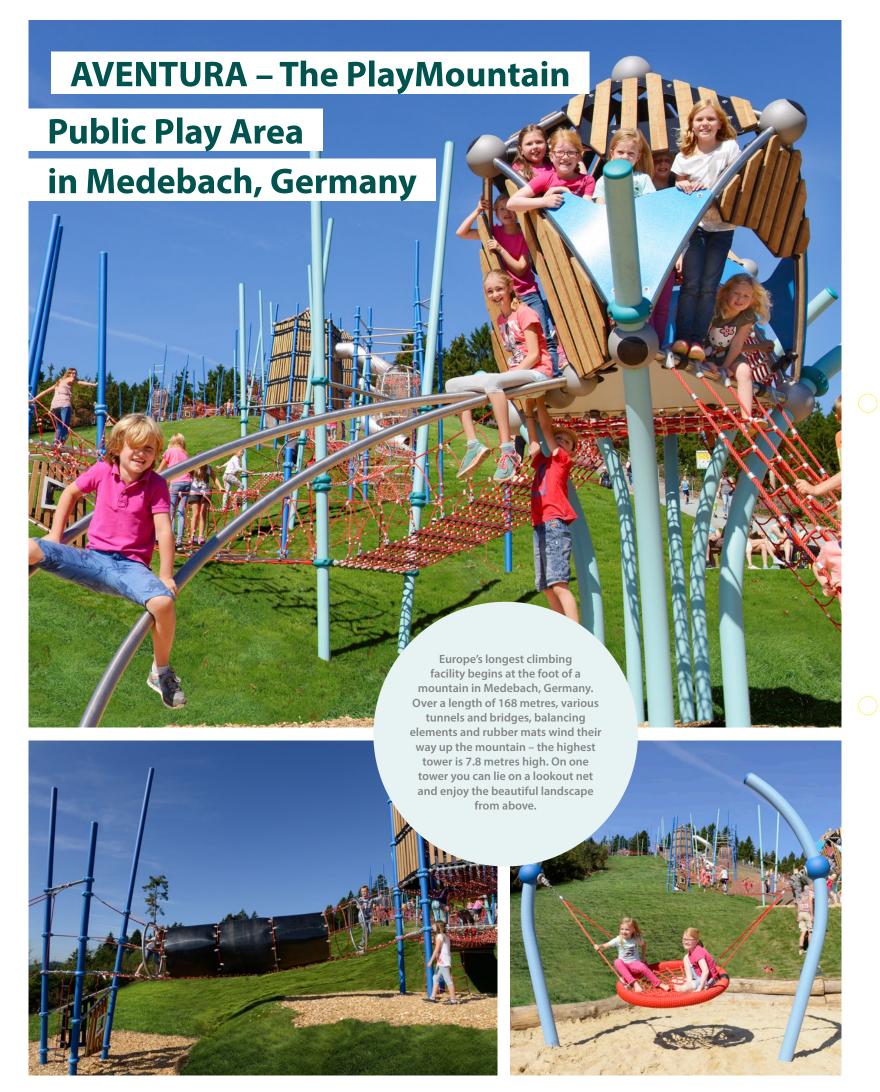

Our Berliner Creative Center consisting of architects, designers, landscape planners and engineers, can create unique climbing landscapes for your leisure park. Thanks to the modular system of our structures, they can be combined in an infinite variety of ways. A wide range of add-on elements such as net tunnels, wobbly bridges, rapid tube slides or HDPE panels in individual themes make your climbing worlds truly special.