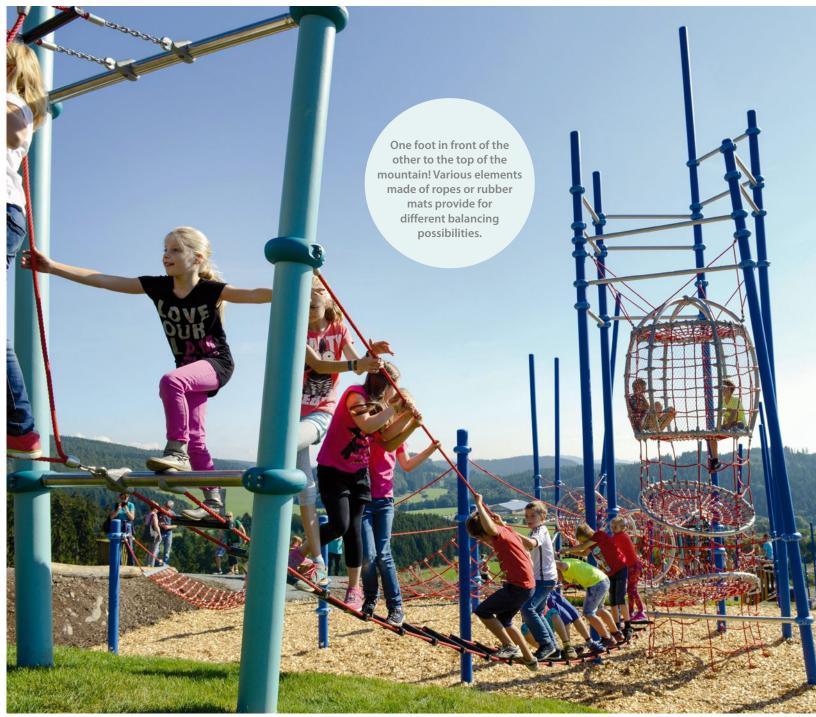

Our Berliner Creative Center consisting of architects, designers, landscape planners and engineers, can create unique climbing landscapes for your leisure park. Thanks to the modular system of our structures, they can be combined in an infinite variety of ways. A wide range of add-on elements such as net tunnels, wobbly bridges, rapid tube slides or HDPE panels in individual themes make your climbing worlds truly special.

The highly interactive nature of themed worlds and adventure playgrounds featuring rope play equipment also encourages visitors to engage in physical activity. Climbing worlds are thus a great addition to the electric rides at leisure parks or the long walk around a zoo.