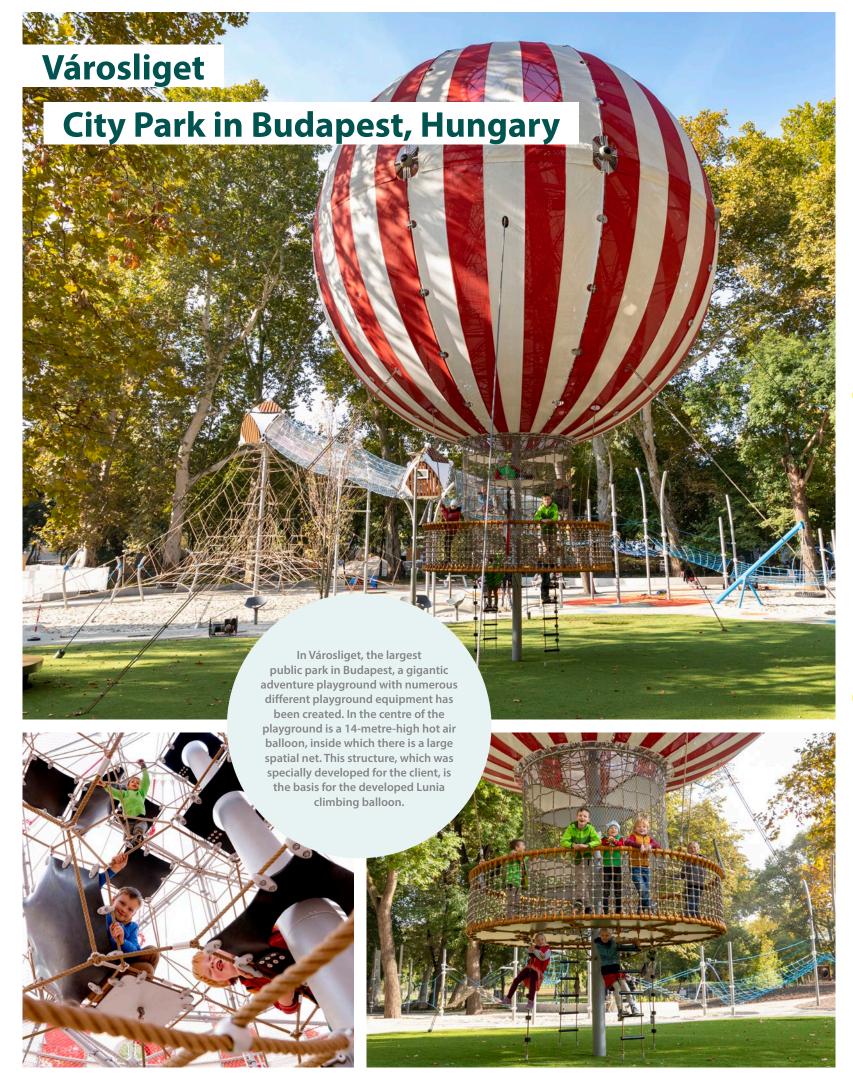

## This is where everything goes topsy-turvy!

Whether at breathtaking heights, in magical theme worlds or at stylish indoor playgrounds – we turn your guests' visit into a climbing experience. Whether as a counterbalance to a rollercoaster ride in an amusement park, as a theme world in a family park, jungle playground in the zoo or as an indoor highlight of your holiday park – tell us your ideas. We can help you turn them into reality.

Our Berliner Creative Center consisting of architects, designers, landscape planners and engineers, can create unique climbing landscapes for your leisure park. Thanks to the modular system of our structures, they can be combined in an infinite variety of ways. A wide range of add-on elements such as net tunnels, wobbly bridges, rapid tube slides or HDPE panels in individual themes make your climbing worlds truly special.