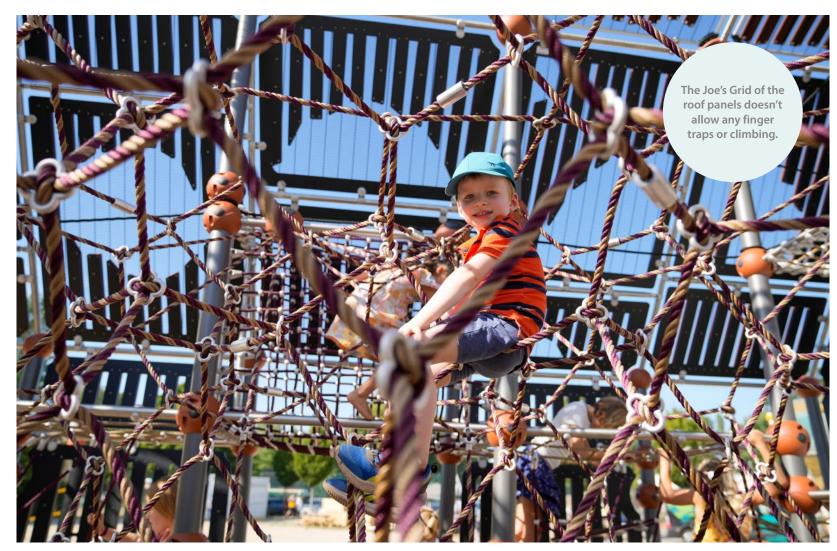

Our Berliner Creative Center consisting of architects, designers, landscape planners and engineers, can create unique climbing landscapes for your leisure park. Thanks to the modular system of our structures, they can be combined in an infinite variety of ways. A wide range of add-on elements such as net tunnels, wobbly bridges, rapid tube slides or HDPE panels in individual themes make your climbing worlds truly special.