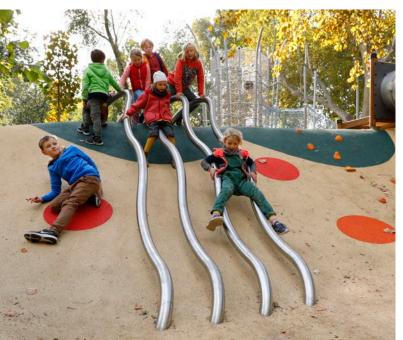

Our Berliner Creative Center consisting of architects, designers, landscape planners and engineers, can create unique climbing landscapes for your leisure park. Thanks to the modular system of our structures, they can be combined in an infinite variety of ways. A wide range of add-on elements such as net tunnels, wobbly bridges, rapid tube slides or HDPE panels in individual themes make your climbing worlds truly special.

The highly interactive nature of themed worlds and adventure playgrounds featuring rope play equipment also encourages visitors to engage in physical activity. Climbing worlds are thus a great addition to the electric rides at leisure parks or the long walk around a zoo.