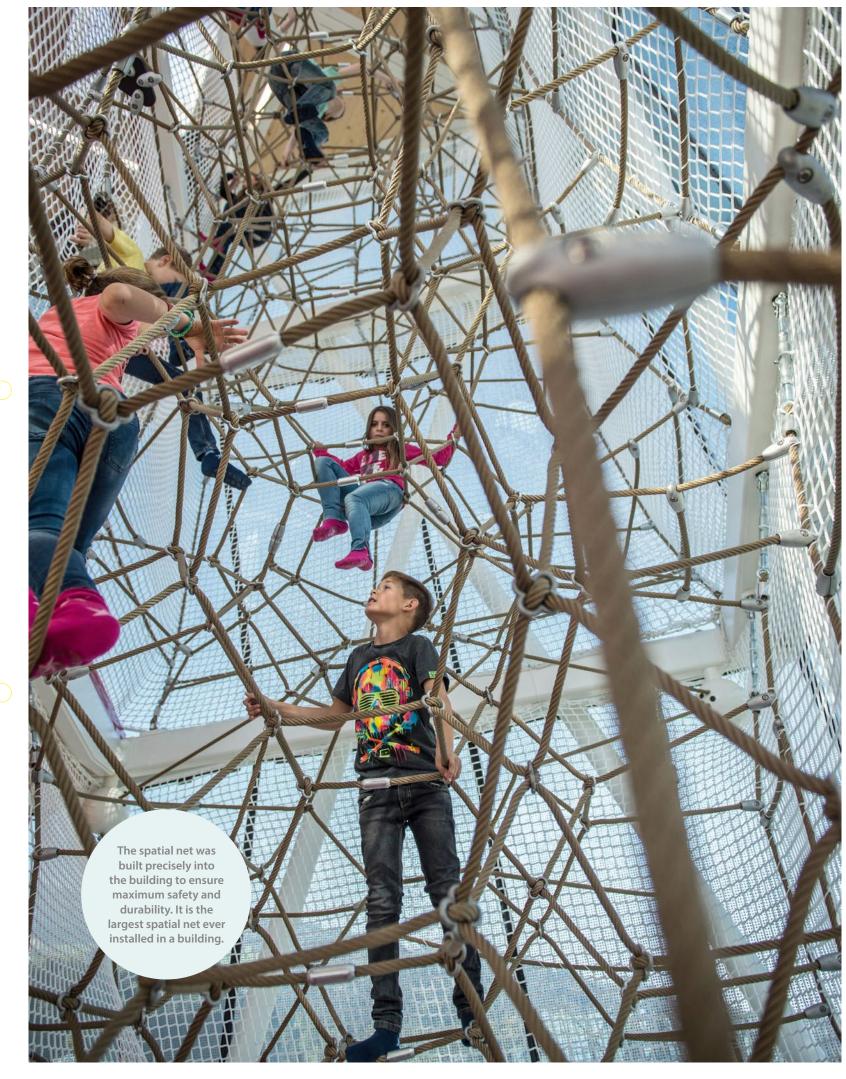

## This is where everything goes topsy-turvy!

Whether at breathtaking heights, in magical theme worlds or at stylish indoor playgrounds – we turn your guests' visit into a climbing experience. Whether as a counterbalance to a rollercoaster ride in an amusement park, as a theme world in a family park, jungle playground in the zoo or as an indoor highlight of your holiday park – tell us your ideas. We can help you turn them into reality.

Our Berliner Creative Center consisting of architects, designers, landscape planners and engineers, can create unique climbing landscapes for your leisure park. Thanks to the modular system of our structures, they can be combined in an infinite variety of ways. A wide range of add-on elements such as net tunnels, wobbly bridges, rapid tube slides or HDPE panels in individual themes make your climbing worlds truly special.