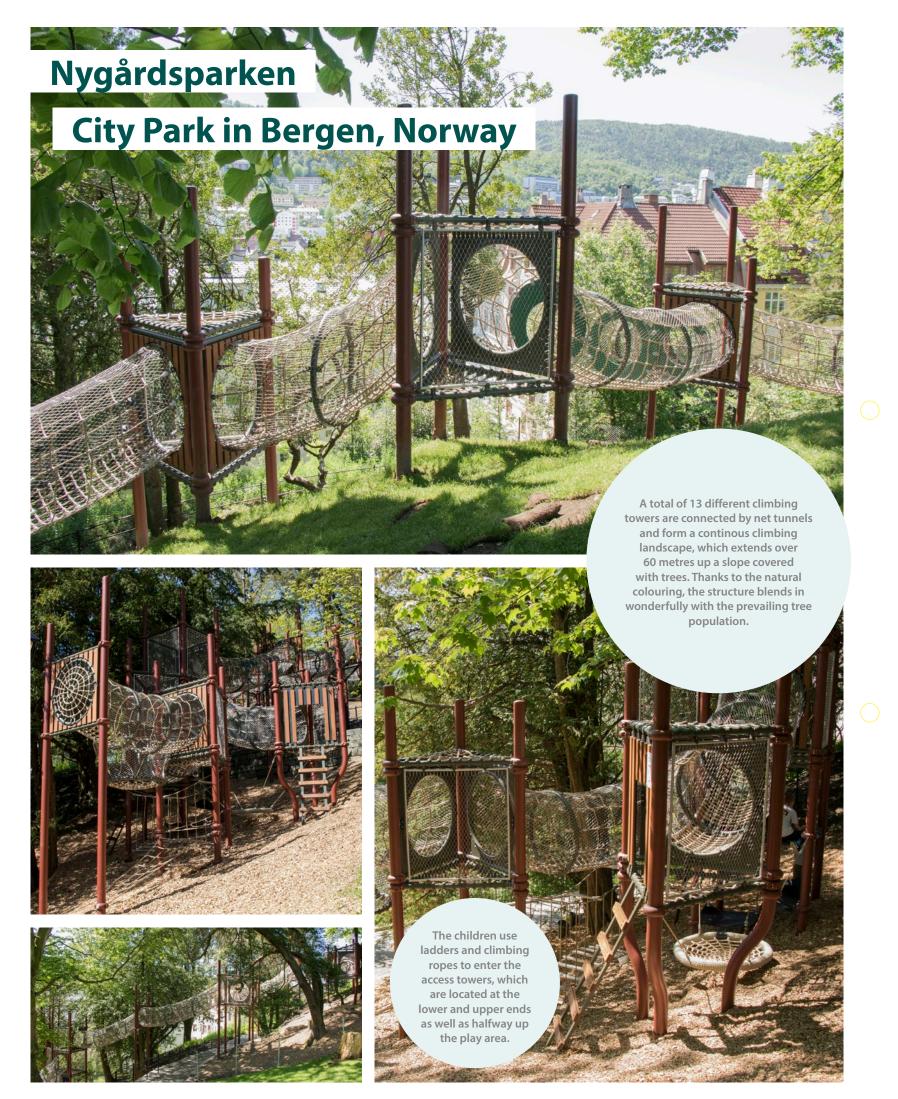

ystem of our structures, they can be combined in an infinite variety of ways. A wide range of add-on elements such as net tunnels, wobbly bridges, rapid tube slides or HDPE panels in individual themes make your climbing worlds truly special.

The highly interactive nature of themed worlds and adventure playgrounds featuring rope play equipment also encourages visitors to engage in physical activity. Climbing worlds are thus a great addition to the electric rides at leisure parks or the long walk around a zoo.

On the following pages we have compiled a selection of major projects we have realised in the amusement industry.

Allow us to provide you with some inspiration.























## Lyttopia

## **Lyttos Beach Hotel in Crete, Greece**













































































































































Berliner Seilfabrik GmbH & Co. Lengeder Straße 2/4 13407 Berlin

T + 49 (0)30 41 47 24 - 0 F + 49 (0)30 41 47 24 - 33