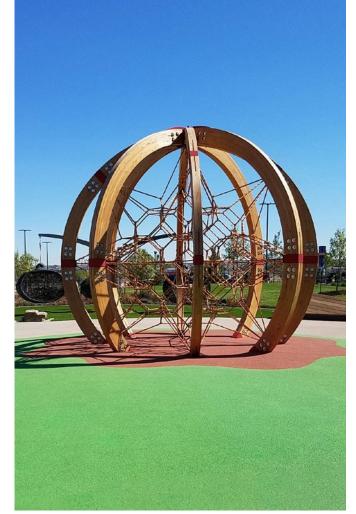

Our Berliner Creative Center consisting of architects, designers, landscape planners and engineers, can create unique climbing landscapes for your leisure park. Thanks to the modular system of our structures, they can be combined in an infinite variety of ways. A wide range of add-on elements such as net tunnels, wobbly bridges, rapid tube slides or HDPE panels in individual themes make your climbing worlds truly special.