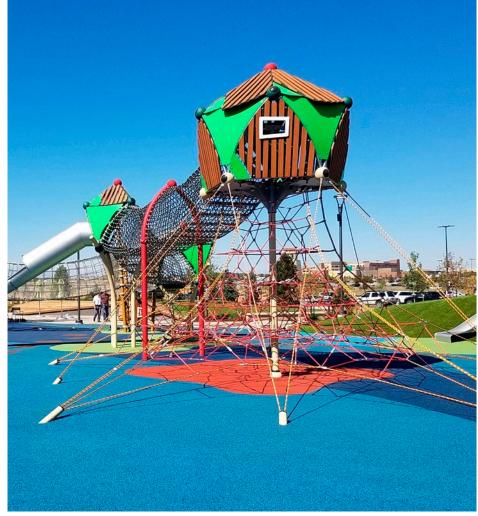

Our Berliner Creative Center consisting of architects, designers, landscape planners and engineers, can create unique climbing landscapes for your leisure park. Thanks to the modular system of our structures, they can be combined in an infinite variety of ways. A wide range of add-on elements such as net tunnels, wobbly bridges, rapid tube slides or HDPE panels in individual themes make your climbing worlds truly special.