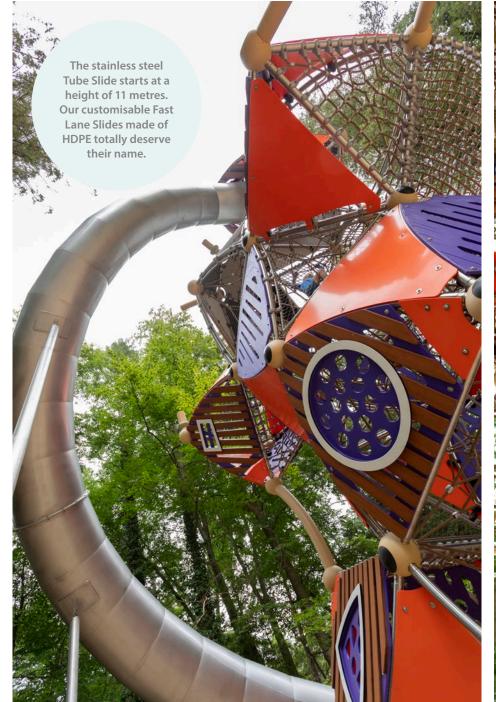

Our Berliner Creative Center consisting of architects, designers, landscape planners and engineers, can create unique climbing landscapes for your leisure park. Thanks to the modular system of our structures, they can be combined in an infinite variety of ways. A wide range of add-on elements such as net tunnels, wobbly bridges, rapid tube slides or HDPE panels in individual themes make your climbing worlds truly special.