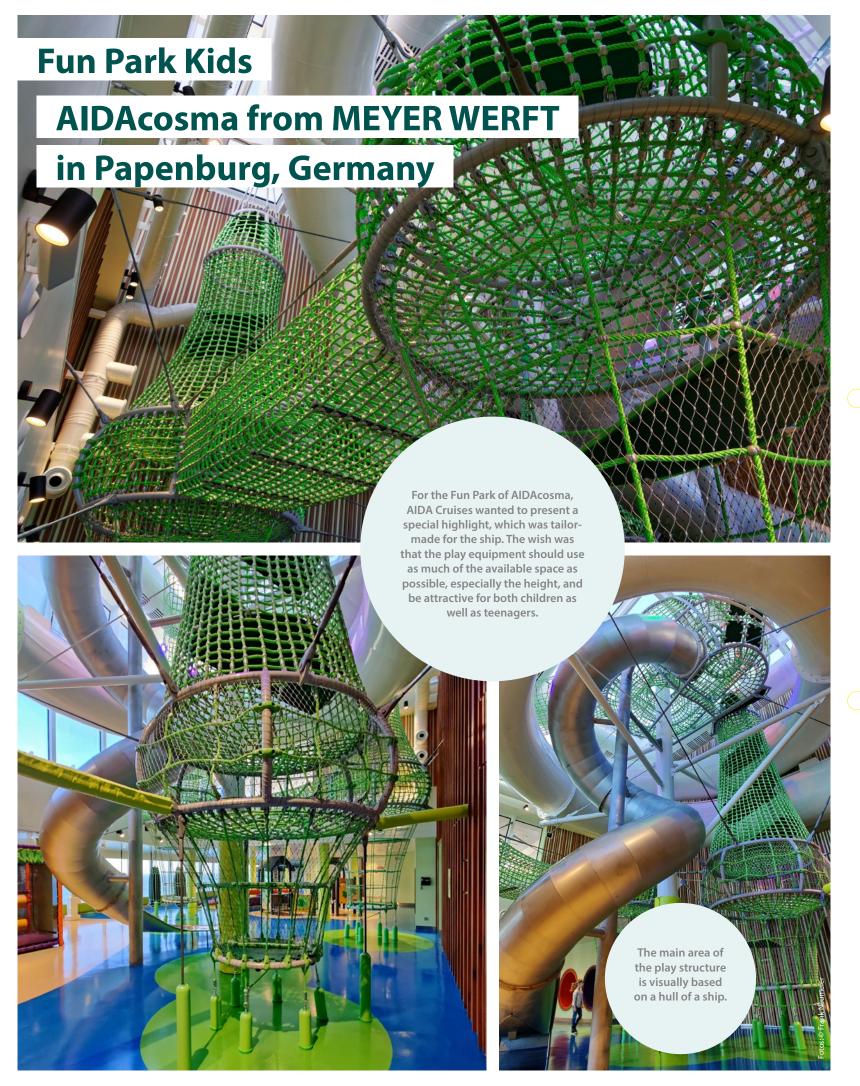

planners and engineers, can create unique climbing landscapes for your leisure park. Thanks to the modular system of our structures, they can be combined in an infinite variety of ways. A wide range of add-on elements such as net tunnels, wobbly bridges, rapid tube slides or HDPE panels in individual themes make your climbing worlds truly special.

The highly interactive nature of themed worlds and adventure playgrounds featuring rope play equipment also encourages visitors to engage in physical activity. Climbing worlds are thus a great addition to the electric rides at leisure parks or the long walk around a zoo.

On the following pages we have compiled a selection of major projects we have realised in the amusement industry.

Allow us to provide you with some inspiration.























## Lyttopia

## **Lyttos Beach Hotel in Crete, Greece**













































































































































Berliner Seilfabrik GmbH & Co. Lengeder Straße 2/4 13407 Berlin

T + 49 (0)30 41 47 24 - 0 F + 49 (0)30 41 47 24 - 33