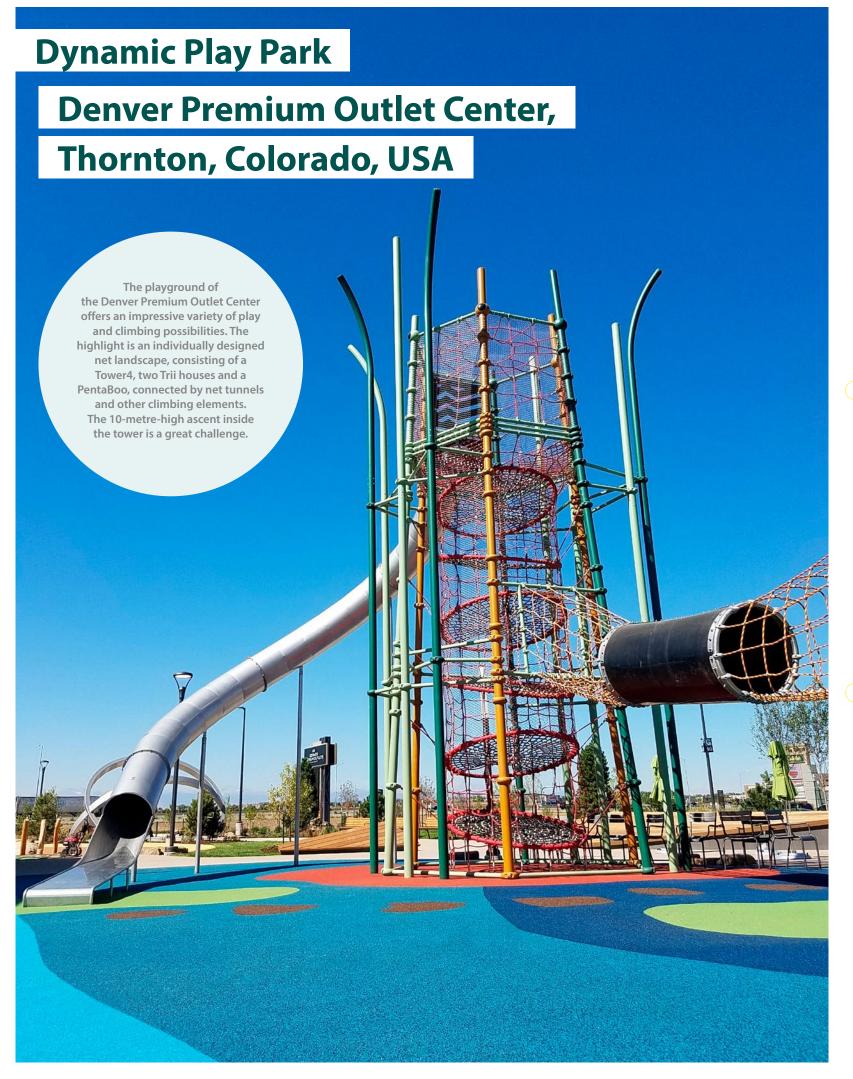

A wide range of add-on elements such as net tunnels, wobbly bridges, rapid tube slides or HDPE panels in individual themes make your climbing worlds truly special.

The highly interactive nature of themed worlds and adventure playgrounds featuring rope play equipment also encourages visitors to engage in physical activity. Climbing worlds are thus a great addition to the electric rides at leisure parks or the long walk around a zoo.

On the following pages we have compiled a selection of major projects we have realised in the amusement industry.

Allow us to provide you with some inspiration.























## Lyttopia

## **Lyttos Beach Hotel in Crete, Greece**













































































































































Berliner Seilfabrik GmbH & Co. Lengeder Straße 2/4 13407 Berlin

T + 49 (0)30 41 47 24 - 0 F + 49 (0)30 41 47 24 - 33