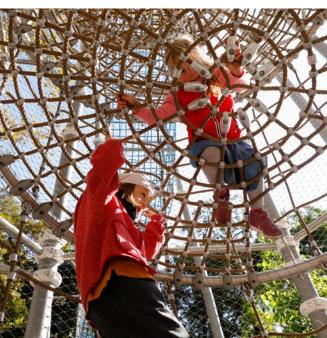

## This is where everything goes topsy-turvy!

Whether at breathtaking heights, in magical theme worlds or at stylish indoor playgrounds – we turn your guests' visit into a climbing experience. Whether as a counterbalance to a rollercoaster ride in an amusement park, as a theme world in a family park, jungle playground in the zoo or as an indoor highlight of your holiday park – tell us your ideas. We can help you turn them into reality.

The highly interactive nature of themed worlds and adventure playgrounds featuring rope play equipment also encourages visitors to engage in physical activity. Climbing worlds are thus a great addition to the electric rides at leisure parks or the long walk around a zoo.