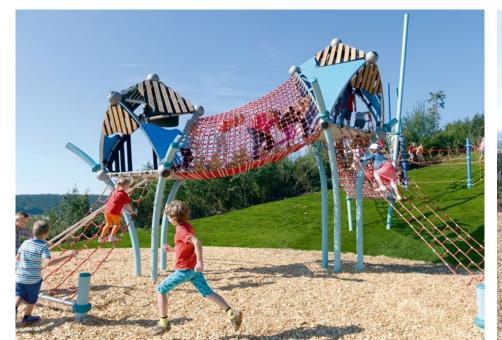

Our Berliner Creative Center consisting of architects, designers, landscape planners and engineers, can create unique climbing landscapes for your leisure park. Thanks to the modular system of our structures, they can be combined in an infinite variety of ways. A wide range of add-on elements such as net tunnels, wobbly bridges, rapid tube slides or HDPE panels in individual themes make your climbing worlds truly special.

The highly interactive nature of themed worlds and adventure playgrounds featuring rope play equipment also encourages visitors to engage in physical activity. Climbing worlds are thus a great addition to the electric rides at leisure parks or the long walk around a zoo.