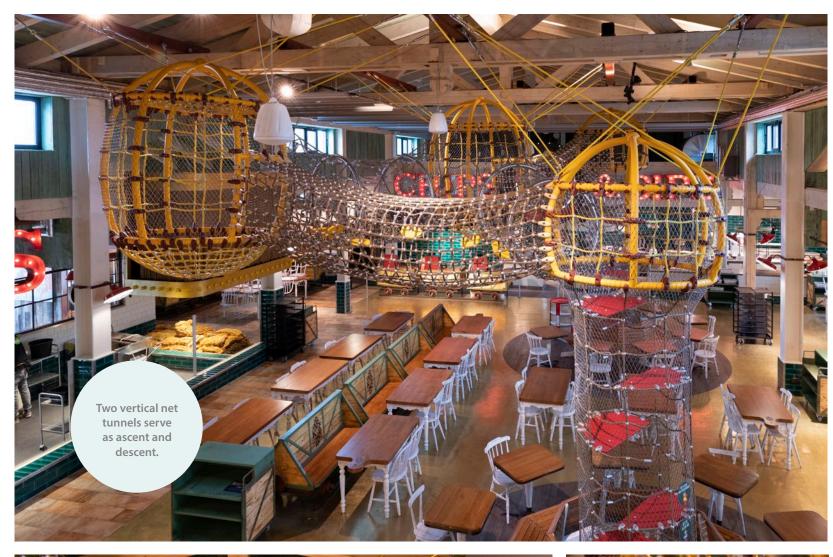

## This is where everything goes topsy-turvy!

Whether at breathtaking heights, in magical theme worlds or at stylish indoor playgrounds – we turn your guests' visit into a climbing experience. Whether as a counterbalance to a rollercoaster ride in an amusement park, as a theme world in a family park, jungle playground in the zoo or as an indoor highlight of your holiday park – tell us your ideas. We can help you turn them into reality.

Our Berliner Creative Center consisting of architects, designers, landscape planners and engineers, can create unique climbing landscapes for your leisure park. Thanks to the modular system of our structures, they can be combined in an infinite variety of ways. A wide range of add-on elements such as net tunnels, wobbly bridges, rapid tube slides or HDPE panels in individual themes make your climbing worlds truly special.