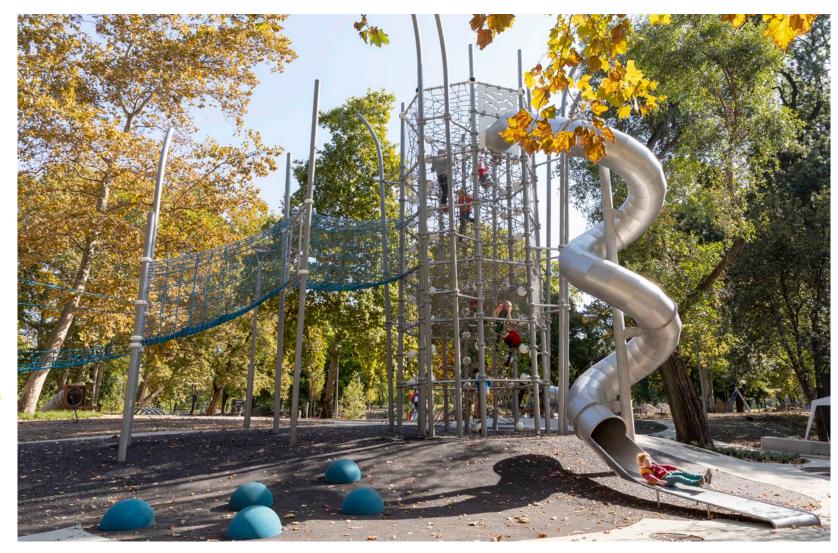

## This is where everything goes topsy-turvy!

Whether at breathtaking heights, in magical theme worlds or at stylish indoor playgrounds – we turn your guests' visit into a climbing experience. Whether as a counterbalance to a rollercoaster ride in an amusement park, as a theme world in a family park, jungle playground in the zoo or as an indoor highlight of your holiday park – tell us your ideas. We can help you turn them into reality.

Our Berliner Creative Center consisting of architects, designers, landscape planners and engineers, can create unique climbing landscapes for your leisure park. Thanks to the modular system of our structures, they can be combined in an infinite variety of ways. A wide range of add-on elements such as net tunnels, wobbly bridges, rapid tube slides or HDPE panels in individual themes make your climbing worlds truly special.