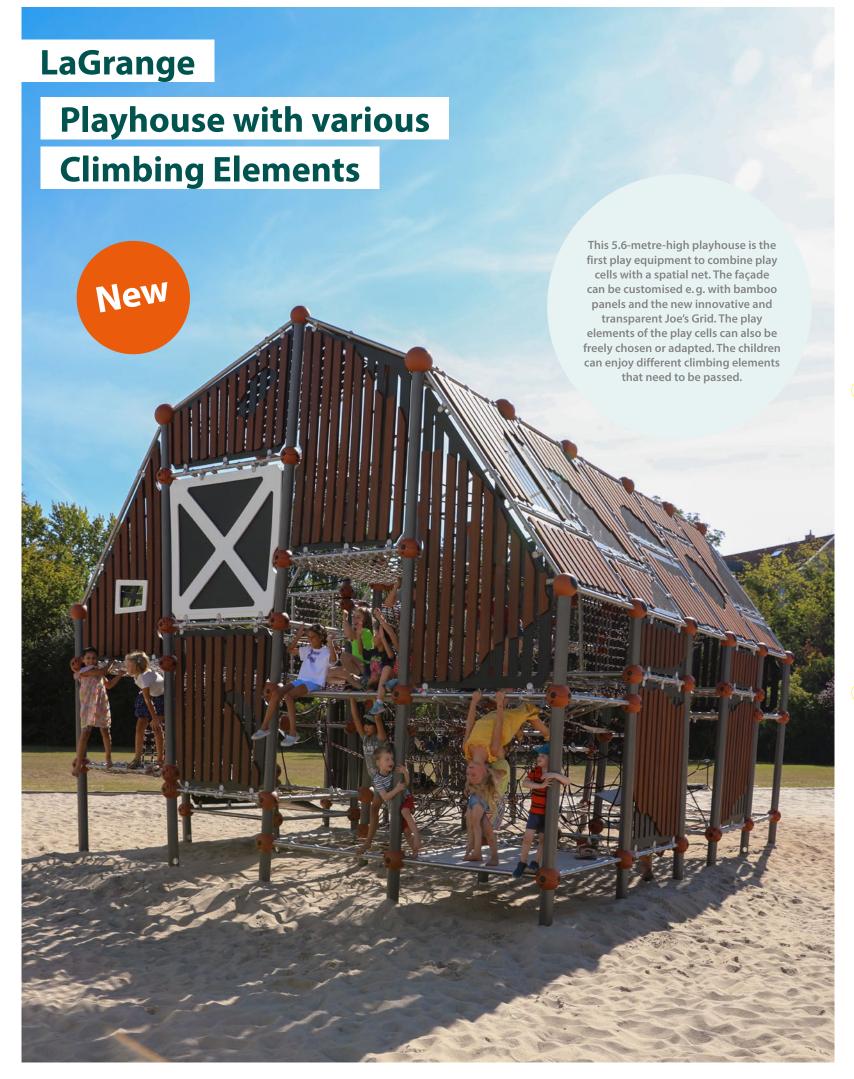

Our Berliner Creative Center consisting of architects, designers, landscape planners and engineers, can create unique climbing landscapes for your leisure park. Thanks to the modular system of our structures, they can be combined in an infinite variety of ways. A wide range of add-on elements such as net tunnels, wobbly bridges, rapid tube slides or HDPE panels in individual themes make your climbing worlds truly special.