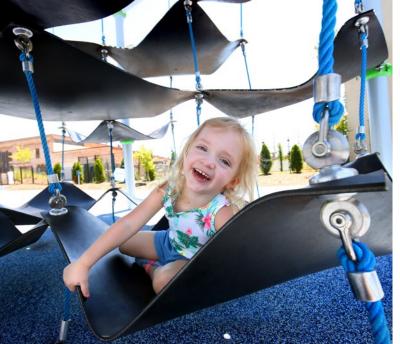

## This is where everything goes topsy-turvy!

Whether at breathtaking heights, in magical theme worlds or at stylish indoor playgrounds – we turn your guests' visit into a climbing experience. Whether as a counterbalance to a rollercoaster ride in an amusement park, as a theme world in a family park, jungle playground in the zoo or as an indoor highlight of your holiday park – tell us your ideas. We can help you turn them into reality.

The highly interactive nature of themed worlds and adventure playgrounds featuring rope play equipment also encourages visitors to engage in physical activity. Climbing worlds are thus a great addition to the electric rides at leisure parks or the long walk around a zoo.