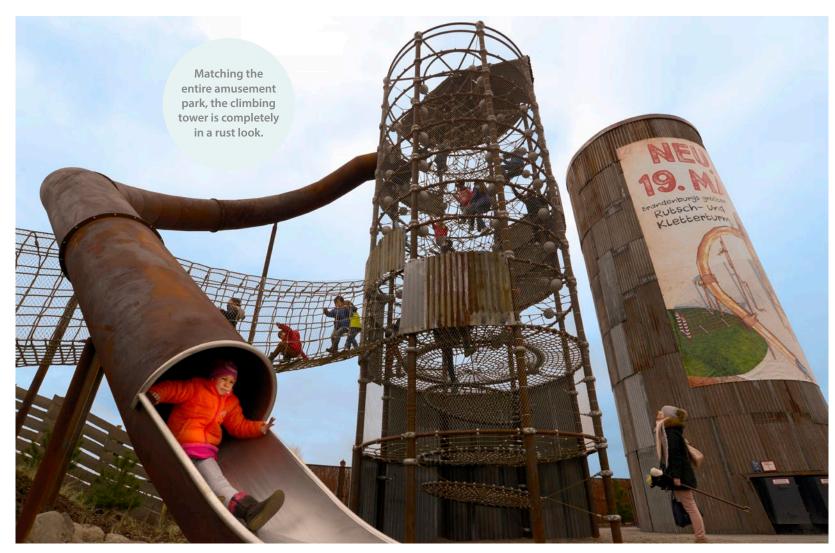

Our Berliner Creative Center consisting of architects, designers, landscape planners and engineers, can create unique climbing landscapes for your leisure park. Thanks to the modular system of our structures, they can be combined in an infinite variety of ways. A wide range of add-on elements such as net tunnels, wobbly bridges, rapid tube slides or HDPE panels in individual themes make your climbing worlds truly special.

The highly interactive nature of themed worlds and adventure playgrounds featuring rope play equipment also encourages visitors to engage in physical activity. Climbing worlds are thus a great addition to the electric rides at leisure parks or the long walk around a zoo.