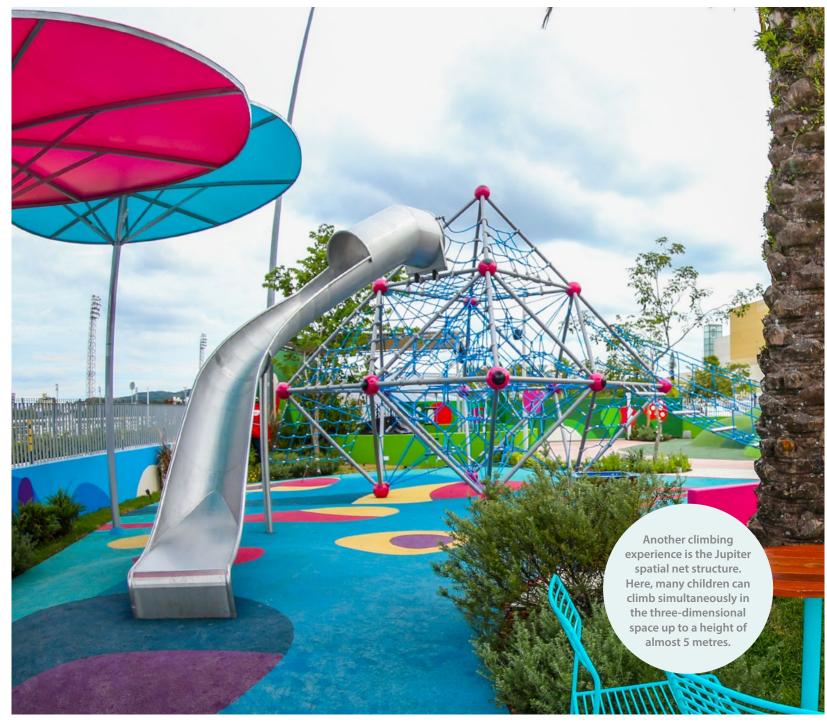

Our Berliner Creative Center consisting of architects, designers, landscape planners and engineers, can create unique climbing landscapes for your leisure park. Thanks to the modular system of our structures, they can be combined in an infinite variety of ways. A wide range of add-on elements such as net tunnels, wobbly bridges, rapid tube slides or HDPE panels in individual themes make your climbing worlds truly special.