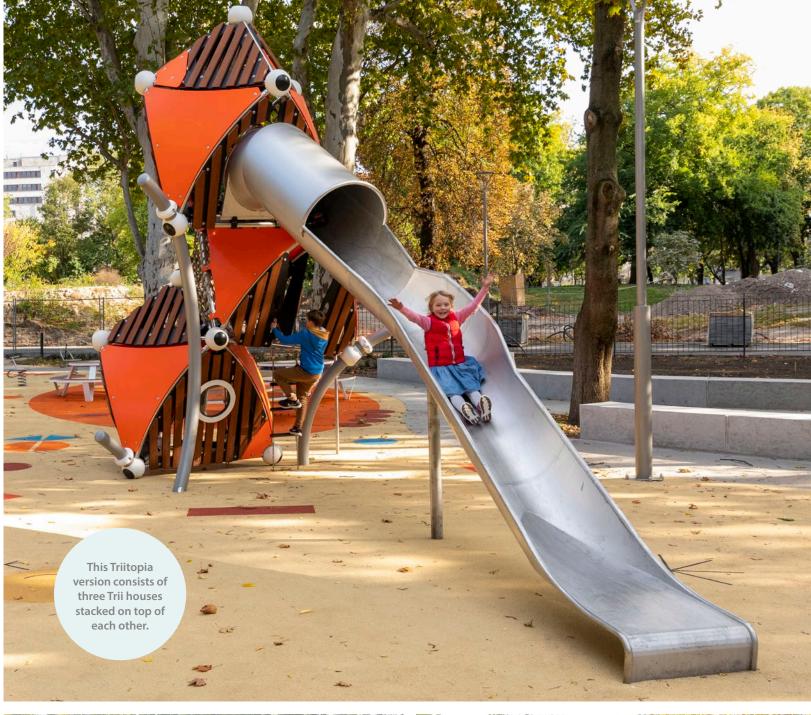

Our Berliner Creative Center consisting of architects, designers, landscape planners and engineers, can create unique climbing landscapes for your leisure park. Thanks to the modular system of our structures, they can be combined in an infinite variety of ways. A wide range of add-on elements such as net tunnels, wobbly bridges, rapid tube slides or HDPE panels in individual themes make your climbing worlds truly special.