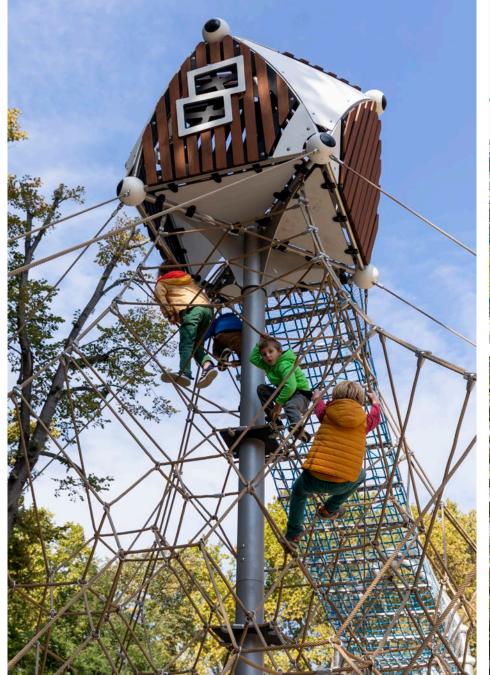

Our Berliner Creative Center consisting of architects, designers, landscape planners and engineers, can create unique climbing landscapes for your leisure park. Thanks to the modular system of our structures, they can be combined in an infinite variety of ways. A wide range of add-on elements such as net tunnels, wobbly bridges, rapid tube slides or HDPE panels in individual themes make your climbing worlds truly special.

The highly interactive nature of themed worlds and adventure playgrounds featuring rope play equipment also encourages visitors to engage in physical activity. Climbing worlds are thus a great addition to the electric rides at leisure parks or the long walk around a zoo.