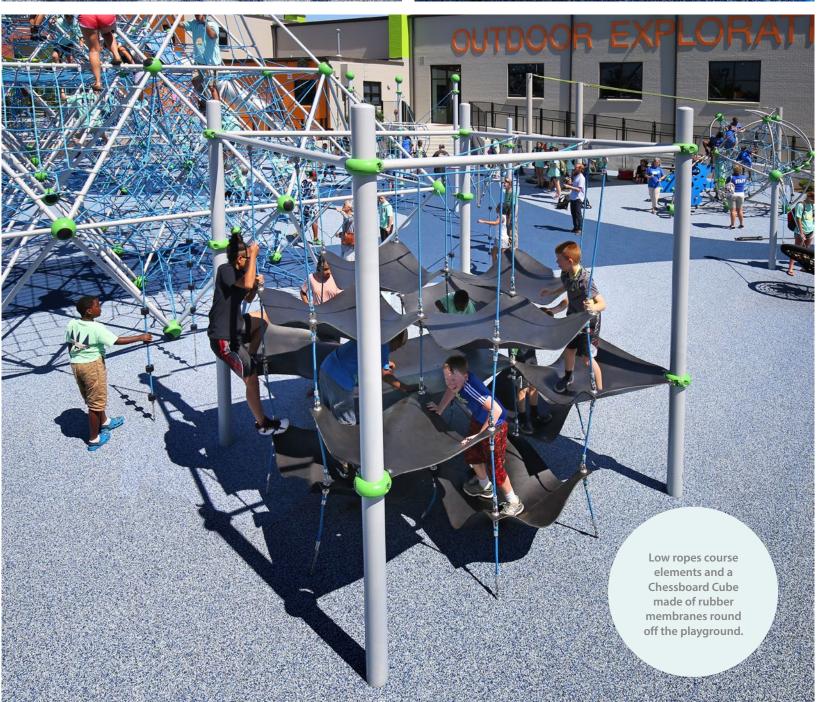

Our Berliner Creative Center consisting of architects, designers, landscape planners and engineers, can create unique climbing landscapes for your leisure park. Thanks to the modular system of our structures, they can be combined in an infinite variety of ways. A wide range of add-on elements such as net tunnels, wobbly bridges, rapid tube slides or HDPE panels in individual themes make your climbing worlds truly special.

The highly interactive nature of themed worlds and adventure playgrounds featuring rope play equipment also encourages visitors to engage in physical activity. Climbing worlds are thus a great addition to the electric rides at leisure parks or the long walk around a zoo.