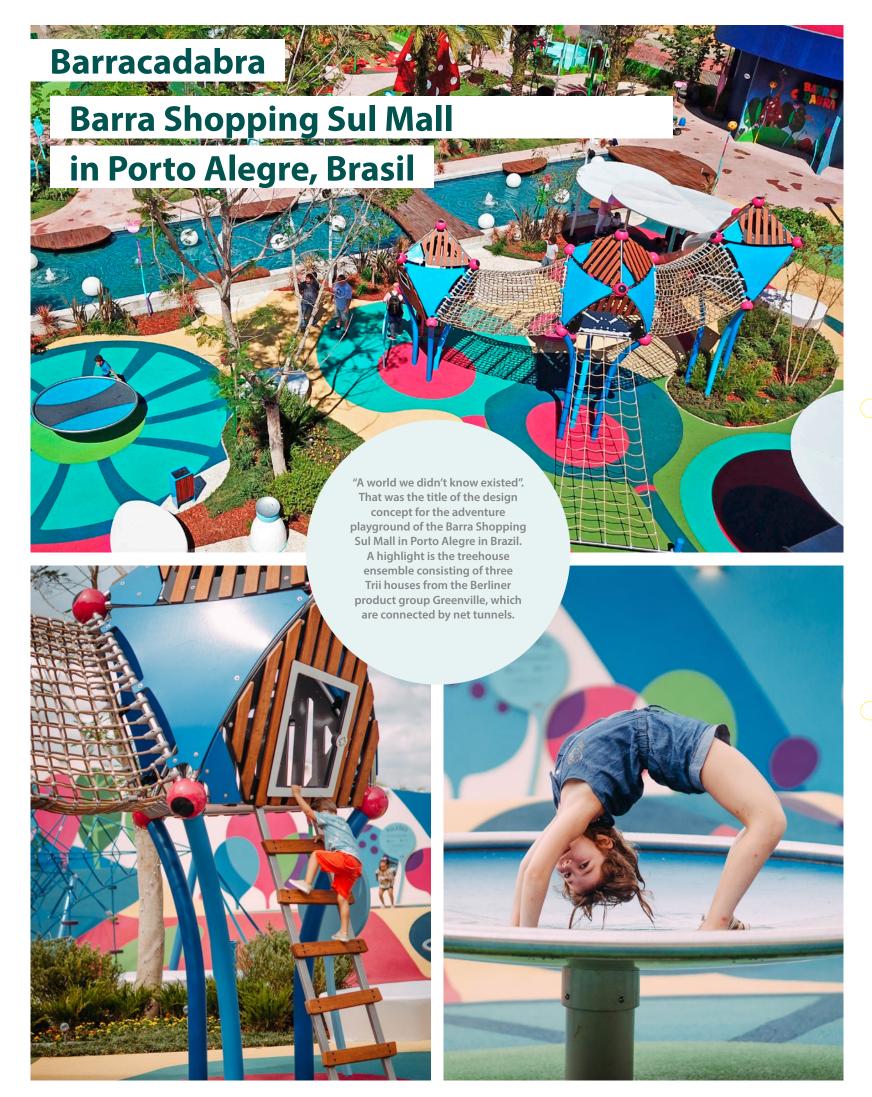

Our Berliner Creative Center consisting of architects, designers, landscape planners and engineers, can create unique climbing landscapes for your leisure park. Thanks to the modular system of our structures, they can be combined in an infinite variety of ways. A wide range of add-on elements such as net tunnels, wobbly bridges, rapid tube slides or HDPE panels in individual themes make your climbing worlds truly special.

The highly interactive nature of themed worlds and adventure playgrounds featuring rope play equipment also encourages visitors to engage in physical activity. Climbing worlds are thus a great addition to the electric rides at leisure parks or the long walk around a zoo.