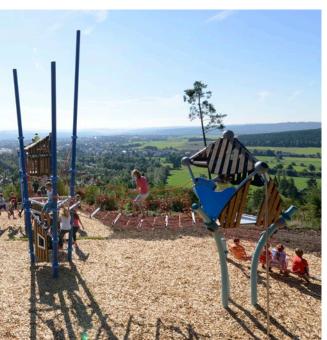

The highly interactive nature of themed worlds and adventure playgrounds featuring rope play equipment also encourages visitors to engage in physical activity. Climbing worlds are thus a great addition to the electric rides at leisure parks or the long walk around a zoo.

On the following pages we have compiled a selection of major projects we have realised in the amusement industry.

Allow us to provide you with some inspiration.