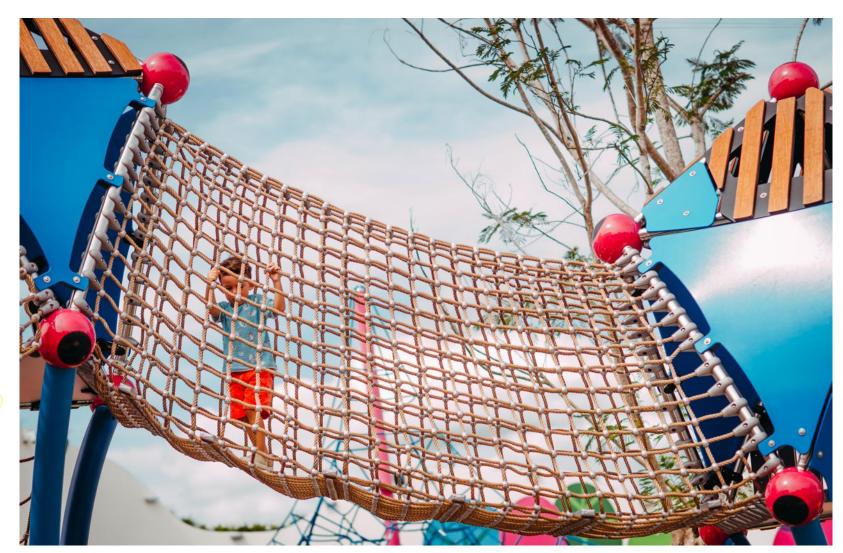

Our Berliner Creative Center consisting of architects, designers, landscape planners and engineers, can create unique climbing landscapes for your leisure park. Thanks to the modular system of our structures, they can be combined in an infinite variety of ways. A wide range of add-on elements such as net tunnels, wobbly bridges, rapid tube slides or HDPE panels in individual themes make your climbing worlds truly special.

The highly interactive nature of themed worlds and adventure playgrounds featuring rope play equipment also encourages visitors to engage in physical activity. Climbing worlds are thus a great addition to the electric rides at leisure parks or the long walk around a zoo.