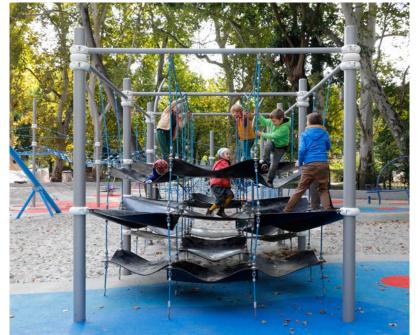

Our Berliner Creative Center consisting of architects, designers, landscape planners and engineers, can create unique climbing landscapes for your leisure park. Thanks to the modular system of our structures, they can be combined in an infinite variety of ways. A wide range of add-on elements such as net tunnels, wobbly bridges, rapid tube slides or HDPE panels in individual themes make your climbing worlds truly special.

The highly interactive nature of themed worlds and adventure playgrounds featuring rope play equipment also encourages visitors to engage in physical activity. Climbing worlds are thus a great addition to the electric rides at leisure parks or the long walk around a zoo.