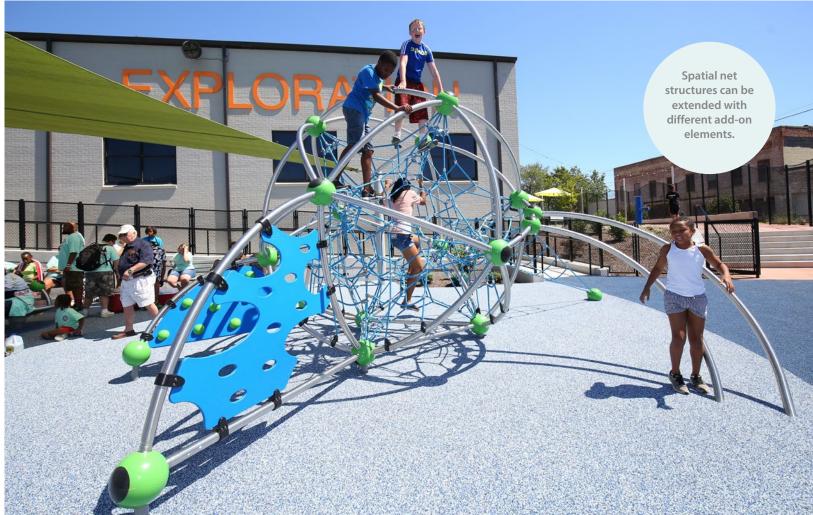

Our Berliner Creative Center consisting of architects, designers, landscape planners and engineers, can create unique climbing landscapes for your leisure park. Thanks to the modular system of our structures, they can be combined in an infinite variety of ways. A wide range of add-on elements such as net tunnels, wobbly bridges, rapid tube slides or HDPE panels in individual themes make your climbing worlds truly special.