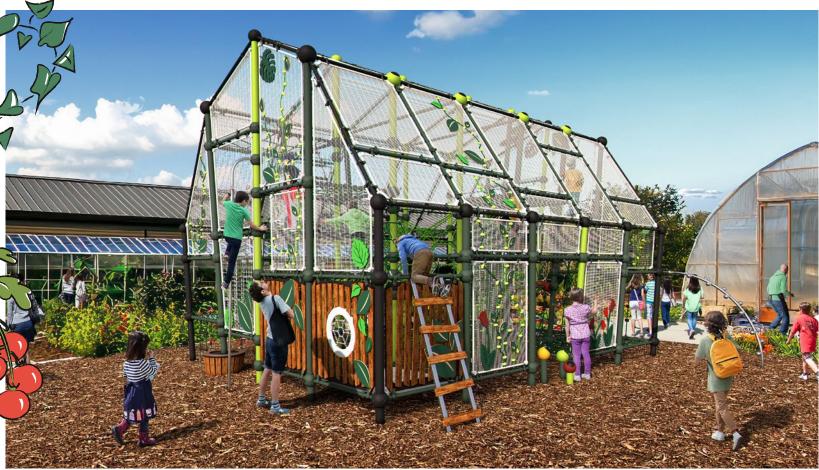

# Villago Green

Villago Green combines the fascination of a greenhouse with an exciting climbing paradise. The playhouses impress with their transparent appearance and offer the opportunity to explore the secrets of nature through play. Surrounded by lianas, tomatoes, and other plants, which are both decorative and play elements, children can immerse themselves in their own garden world and develop various skills. Thanks to the transparent Joe's Grid frames, the playhouses blend seamlessly into the landscape and make it easy to supervise the children.

### Villago Green L

#### VLL.004.001

(m) 8,4 × 8,1 × 5,6 ('-") 27-5 × 26-4 × 18-2 EN 1176 (m) 12,1 × 11,0 ASTM/CSA (m) 12,0 × 11,7

ASTM/CSA ('-") **39-4 × 38-4** 

O EN 1176 (m) 2,5

99