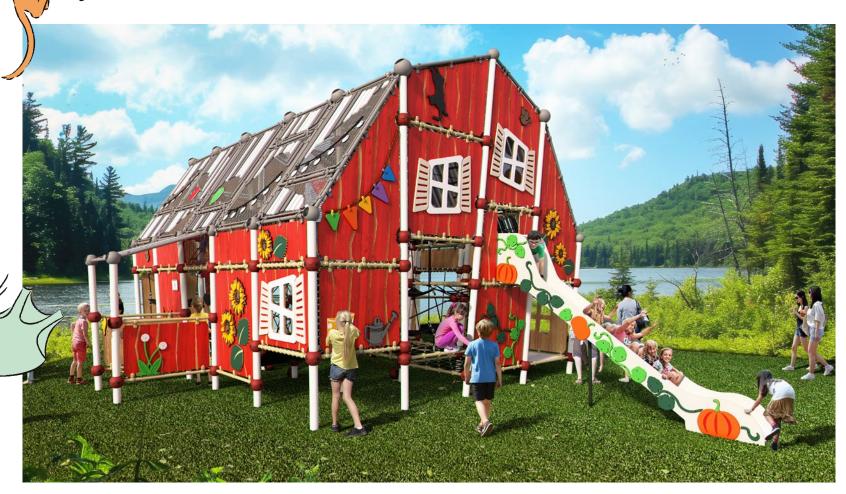

## Villago LaGrange

Villago LaGrange – the versatile play barn – transports children to an idyllic farm where they can not only have lots of fun playing but also develop their diverse skills. These rustic playhouses are clad with bamboo panels, providing a high-quality and natural design. To give the playhouses the look of a real barn and create more transparency, the bamboo is combined with our innovative transparent Joe's Grid.

### Villago LaGrange L

#### VLL.001.001

(m) 8,1 × 6,4 × 5,6 (-") 26-6 × 20-9 × 18-4

EN 1176 (m) 10,5 × 9,1

ASTM/CSA (m) 11,8 × 10,0

ASTM/CSA ('-") 38-6 × 32-9

EN 1176 (m) 1,5