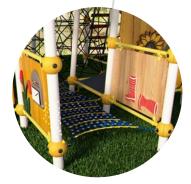

The numerous play elements inside ensure varied play and promote children's physical, mental, and social skills. For example, little climbers can enjoy the net funnels with staggered HPL panels, rubber mats, hammocks, net tunnels, and a large three-dimensional net. For even more play value and fun, each playhouse can be equipped with various add-on elements such as a slide, a ladder, or an access net. Whether in a public space or in an amusement park – Villago is a captivating attraction everywhere!

#### **Technical Insights**

Villago features numerous technical innovations and combines play cells with a spatial net. The three-dimensional net located in the centre of the playhouse is tensioned between the tubes using the Ball Connector and the integrated AstemTT® tensioning system. This innovative system simplifies installation, re-tensioning, and maintenance of the spatial net and guarantees that all technical elements are kept inside the aluminium sphere and out of the reach of children's hands. The connecting element between the posts and tubes is the four-part, patented Polynode ball clamp, which fixes the horizontal tubes without screws.