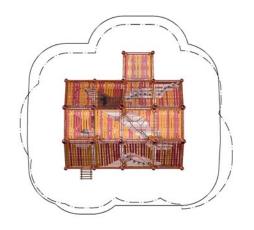

## Versatile Playhouses with numerous Climbing Elements: Villago

Welcome to the fascinating world of Villago! Our impressive new product group includes innovative playhouses that combine versatile play cells with a large spatial net. The six different styles create exciting themed worlds that set no limits to imagination and creative play. With two sizes – L and M – Villago adapts to different environments without losing the variety of play options.

The 5-degree inclined posts and the partially open façade make the design of each play structure unique and arouse curiosity about what is inside. We use bamboo, HDPE, and wood panels combined with the brand-new transparent Joe's Grid frames to give the playhouses an authentic look that matches the theme.

The numerous play elements inside ensure varied play and promote children's physical, mental, and social skills. For example, little climbers can enjoy the net funnels with staggered HPL panels, rubber mats, hammocks, net tunnels, and a large three-dimensional net. For even more play value and fun, each playhouse can be equipped with various add-on elements such as a slide, a ladder, or an access net. Whether in a public space or in an amusement park – Villago is a captivating attraction everywhere!