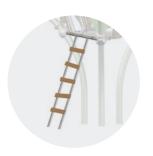

### **Add-on Components**

Make Villago your play equipment: Choose individually from our wide range of add-on elements! Various additional components provide the necessary challenge and offer many options to customise the playhouse making it inclusive for children of different ages and abilities. You can find a selection of our add-ons here.

Ladder

**Rope Ladder** 

**Access Net** 

Vine

**Arc Ladder** 

**Sliding Pole** 

**Banister** 

**Climbing Plates** 