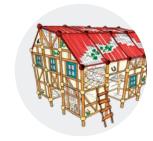

## Villago LaGrange

Villago LaGrange – the versatile play barn – transports children to an idyllic farm where they can not only have lots of fun playing but also develop their diverse skills. These rustic playhouses are clad with bamboo panels, providing a high-quality and natural design. To give the playhouses the look of a real barn and create more transparency, the bamboo is combined with our innovative transparent Joe's Grid.

### Villago LaGrange L