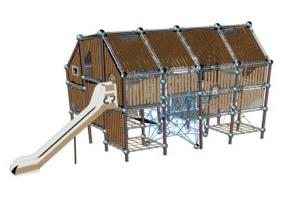

## Villago LaGrange

Villago LaGrange – the versatile play barn – transports children to an idyllic farm where they can not only have lots of fun playing but also develop their diverse skills. These rustic playhouses are clad with bamboo panels, providing a high-quality and natural design. To give the playhouses the look of a real barn and create more transparency, the bamboo is combined with our innovative transparent Joe's Grid.

### Villago LaGrange L

#### VLL.001.001

(m) 8,1 × 6,4 × 5,6 (-") 26-6 × 20-9 × 18-4

EN 1176 (m) 10,5 × 9,1

ASTM/CSA (m) 11,8 × 10,0

ASTM/CSA ('-") 38-6 × 32-9

EN 1176 (m) 1,5