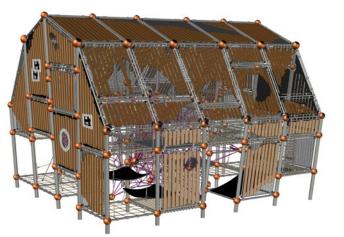

## Villago LaGrange

Villago LaGrange – the versatile play barn – transports children to an idyllic farm where they can not only have lots of fun playing but also develop their diverse skills. These rustic playhouses are clad with bamboo panels, providing a high-quality and natural design. To give the playhouses the look of a real barn and create more transparency, the bamboo is combined with our innovative transparent Joe's Grid.

### Villago LaGrange L

#### VLL.001.001

(m) 8,1 × 6,4 × 5,6 (-") 26-6 × 20-9 × 18-4

EN 1176 (m) 10,5 × 9,1

ASTM/CSA (m) 11,8 × 10,0

ASTM/CSA ('-") 38-6 × 32-9

EN 1176 (m) 1,5