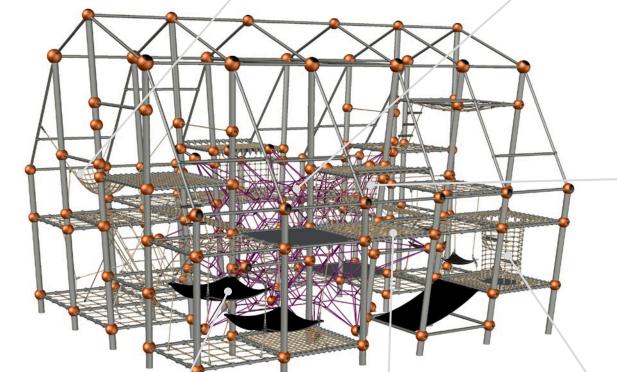

#### **Technical Insights**

Villago features numerous technical innovations and combines play cells with a spatial net. The three-dimensional net located in the centre of the playhouse is tensioned between the tubes using the Ball Connector and the integrated AstemTT® tensioning system. This innovative system simplifies installation, re-tensioning, and maintenance of the spatial net and guarantees that all technical elements are kept inside the aluminium sphere and out of the reach of children's hands. The connecting element between the posts and tubes is the four-part, patented Polynode ball clamp, which fixes the horizontal tubes without screws.

#### Polynode

The patented Polynode clamp consists of four parts and can be individually coloured.

The horizontal tubes are held inside the Polynode without screws.

#### Posts

The inclined posts are continuous and enable the stability of the entire framework. The post diameter of 108 mm gives the unit an elegant look.