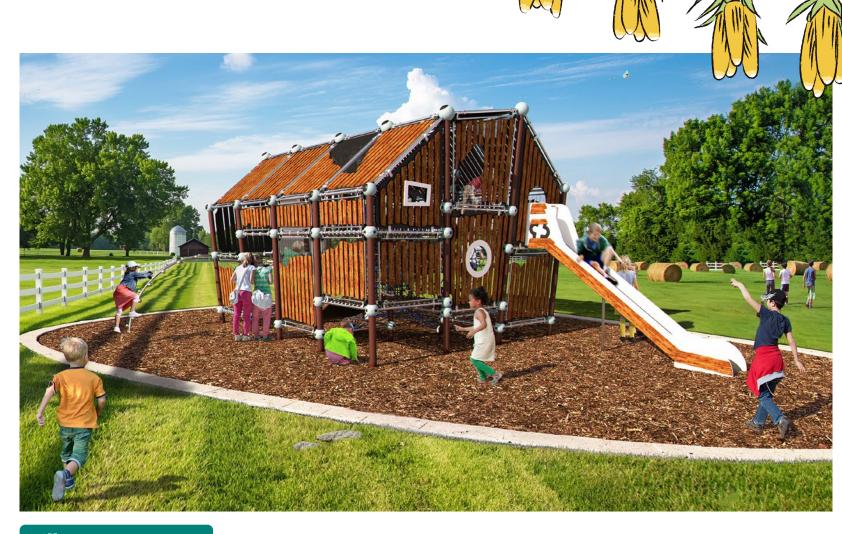

## Villago LaGrange

Villago LaGrange – the versatile play barn – transports children to an idyllic farm where they can not only have lots of fun playing but also develop their diverse skills. These rustic playhouses are clad with bamboo panels, providing a high-quality and natural design. To give the playhouses the look of a real barn and create more transparency, the bamboo is combined with our innovative transparent Joe's Grid.

### Villago LaGrange L

#### VLL.001.001

(m) 8,1 × 6,4 × 5,6 (-") 26-6 × 20-9 × 18-4

EN 1176 (m) 10,5 × 9,1

ASTM/CSA (m) 11,8 × 10,0

ASTM/CSA ('-") 38-6 × 32-9

EN 1176 (m) 1,5