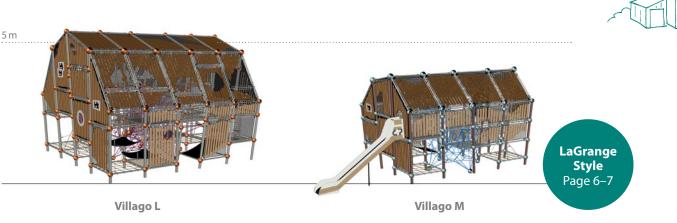

## Versatile Playhouses with numerous Climbing Elements: Villago

Welcome to the fascinating world of Villago! Our impressive new product group includes innovative playhouses that combine versatile play cells with a large spatial net. The six different styles create exciting themed worlds that set no limits to imagination and creative play. With two sizes – L and M – Villago adapts to different environments without losing the variety of play options.

#### Sizes

## Villago LaGrange

Villago LaGrange – the versatile play barn – transports children to an idyllic farm where they can not only have lots of fun playing but also develop their diverse skills. These rustic playhouses are clad with bamboo panels, providing a high-quality and natural design. To give the playhouses the look of a real barn and create more transparency, the bamboo is combined with our innovative transparent Joe's Grid.