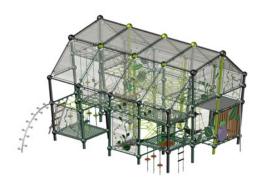

#### **Technical Insights**

Villago features numerous technical innovations and combines play cells with a spatial net. The three-dimensional net located in the centre of the playhouse is tensioned between the tubes using the Ball Connector and the integrated AstemTT® tensioning system. This innovative system simplifies installation, re-tensioning, and maintenance of the spatial net and guarantees that all technical elements are kept inside the aluminium sphere and out of the reach of children's hands. The connecting element between the posts and tubes is the four-part, patented Polynode ball clamp, which fixes the horizontal tubes without screws.

The newly developed Joe's Grid frames create transparency and fulfil the requirements of DIN EN 1176. Due to the bar spacing of 7.5 mm, there are no finger traps, and no opportunity to climb the façade. On request, Joe's Grid can be powder-coated in any RAL colour.

# Villago Green

Villago Green combines the fascination of a greenhouse with an exciting climbing paradise. The playhouses impress with their transparent appearance and offer the opportunity to explore the secrets of nature through play. Surrounded by lianas, tomatoes, and other plants, which are both decorative and play elements, children can immerse themselves in their own garden world and develop various skills. Thanks to the transparent Joe's Grid frames, the playhouses blend seamlessly into the landscape and make it easy to supervise the children.