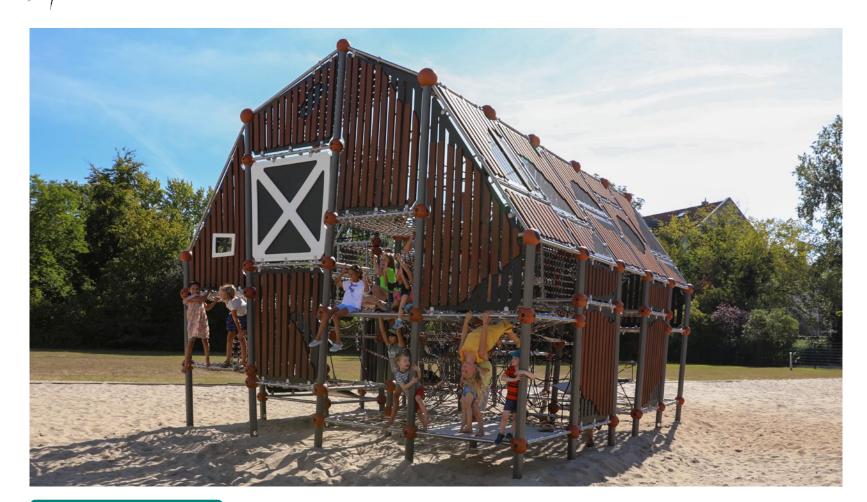

## Villago LaGrange

Villago LaGrange – the versatile play barn – transports children to an idyllic farm where they can not only have lots of fun playing but also develop their diverse skills. These rustic playhouses are clad with bamboo panels, providing a high-quality and natural design. To give the playhouses the look of a real barn and create more transparency, the bamboo is combined with our innovative transparent Joe's Grid.

### Villago LaGrange L

#### VLL.001.001

(m) 8,1 × 6,4 × 5,6 (-") 26-6 × 20-9 × 18-4

EN 1176 (m) 10,5 × 9,1

ASTM/CSA (m) 11,8 × 10,0

ASTM/CSA ('-") 38-6 × 32-9

EN 1176 (m) 1,5