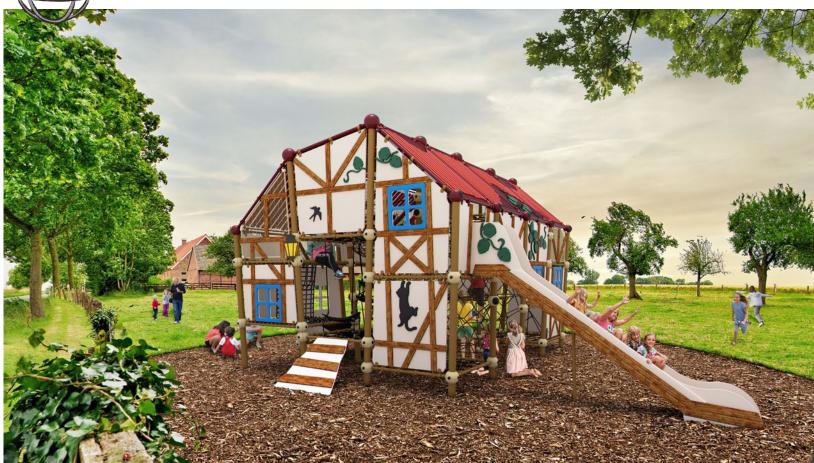

## Villago LaGrange

Villago LaGrange – the versatile play barn – transports children to an idyllic farm where they can not only have lots of fun playing but also develop their diverse skills. These rustic playhouses are clad with bamboo panels, providing a high-quality and natural design. To give the playhouses the look of a real barn and create more transparency, the bamboo is combined with our innovative transparent Joe's Grid.

### Villago LaGrange L

#### VLL.001.001

(m) 8,1 × 6,4 × 5,6 (-") 26-6 × 20-9 × 18-4

EN 1176 (m) 10,5 × 9,1

ASTM/CSA (m) 11,8 × 10,0

ASTM/CSA ('-") 38-6 × 32-9

EN 1176 (m) 1,5