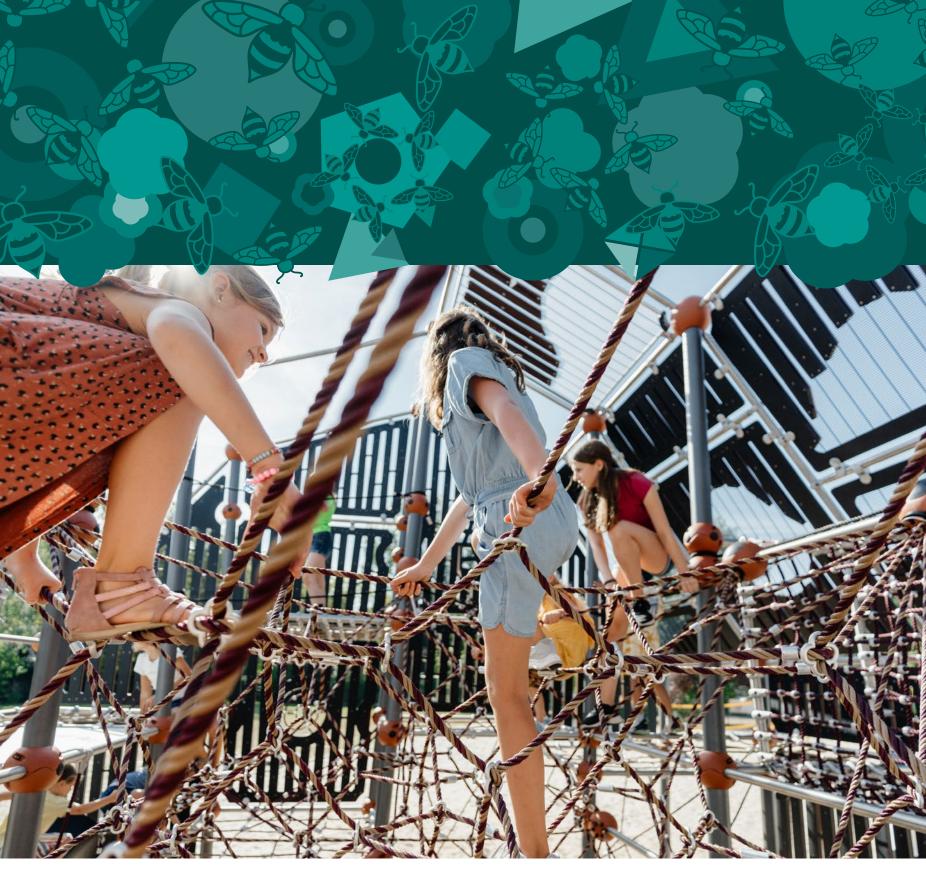

## Versatile Playhouses with numerous Climbing Elements: Villago

Welcome to the fascinating world of Villago! Our impressive new product group includes innovative playhouses that combine versatile play cells with a large spatial net. The six different styles create exciting themed worlds that set no limits to imagination and creative play. With two sizes – L and M – Villago adapts to different environments without losing the variety of play options.

The numerous play elements inside ensure varied play and promote children's physical, mental, and social skills. For example, little climbers can enjoy the net funnels with staggered HPL panels, rubber mats, hammocks, net tunnels, and a large three-dimensional net. For even more play value and fun, each playhouse can be equipped with various add-on elements such as a slide, a ladder, or an access net. Whether in a public space or in an amusement park – Villago is a captivating attraction everywhere!