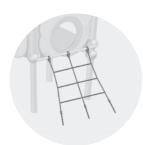

### **Add-on Components**

Make Villago your play equipment: Choose individually from our wide range of add-on elements! Various additional components provide the necessary challenge and offer many options to customise the playhouse making it inclusive for children of different ages and abilities. You can find a selection of our add-ons here.

Ladder

**Rope Ladder** 

**Access Net** 

Vine

**Arc Ladder** 

**Sliding Pole** 

**Banister** 

**Climbing Plates** 