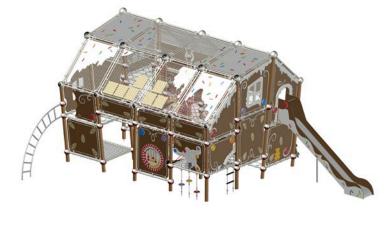

## Villago Candy

Villago Candy – our decorated gingerbread house – transports children into a fairytale world full of magic and play adventures! Precisely milled details made of HDPE such as sweet gingerbread motifs, playful icing decorations, and colourful chocolate lentils and gummy candies awaken the imagination and invite children to role-play and discover. The ladder leads directly to the upper level, while the Fast Lane Slide guarantees a quick exit. Villago Candy is a truly magical place for little climbers and creative minds!

### Villago Candy M.02

#### **VLM.006.002**

 $10,1 \times 7,4 \times 4,4$ 33-2 × 24-2 × 14-2

EN 1176 (m) **13,7** × **10,4** 

ASTM/CSA (m) 13,7 × 11,0 ASTM/CSA ('-") 44-8 × 36-0