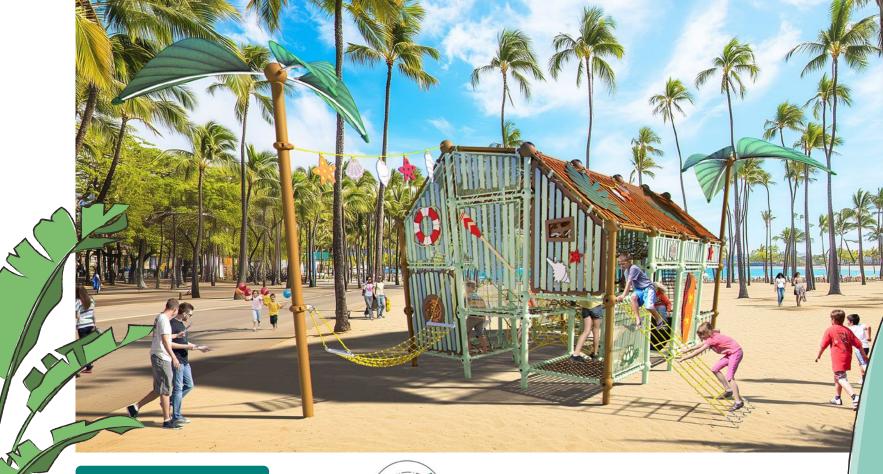

## Villago Beach

Villago Beach brings the magic of the sea and the charm of tropical coasts directly to your playground.

The combination of transparent Joe's Grid, robust HDPE elements, and natural bamboo panels creates an authentic beach house feeling. Children can climb into the playhouse via the access net, race down the Fast Lane Slide, or relax in the cosy hammock under the Leaves. The numerous details such as surfboards, seahorses, and turtles invite little explorers to take an adventurous journey to the sea. Here, children can experience the beach dream every day!

## Villago Beach M

#### VLM.002.001

|    | (m)<br>('-")                                  | 14,2 × 7,1 × 5,0<br>46-7 × 23-2 × 16-2   |
|----|-----------------------------------------------|------------------------------------------|
| [  | EN 1176 (m)<br>ASTM/CSA (m)<br>ASTM/CSA ('-") | 16,3 × 9,3<br>16,8 × 10,1<br>55-2 × 33-0 |
| 0  | EN 1176 (m)<br>ASTM/CSA ('-")                 | 1,89<br>6-3                              |
| 00 |                                               | 2                                        |