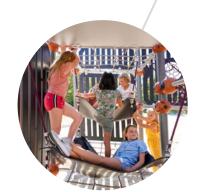

## Versatile Playhouses with numerous Climbing Elements: Villago

Welcome to the fascinating world of Villago! Our impressive new product group includes innovative playhouses that combine versatile play cells with a large spatial net. The six different styles create exciting themed worlds that set no limits to imagination and creative play. With two sizes – L and M – Villago adapts to different environments without losing the variety of play options.

The numerous play elements inside ensure varied play and promote children's physical, mental, and social skills. For example, little climbers can enjoy the net funnels with staggered HPL panels, rubber mats, hammocks, net tunnels, and a large three-dimensional net. For even more play value and fun, each playhouse can be equipped with various add-on elements such as a slide, a ladder, or an access net. Whether in a public space or in an amusement park – Villago is a captivating attraction everywhere!