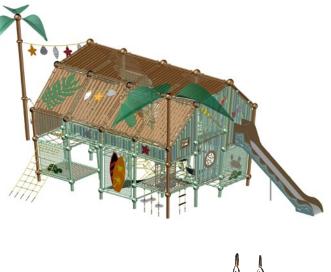

## Villago Beach

Villago Beach brings the magic of the sea and the charm of tropical coasts directly to your playground.

The combination of transparent Joe's Grid, robust HDPE elements, and natural bamboo panels creates an authentic beach house feeling. Children can climb into the playhouse via the access net, race down the Fast Lane Slide, or relax in the cosy hammock under the Leaves. The numerous details such as surfboards, seahorses, and turtles invite little explorers to take an adventurous journey to the sea. Here, children can experience the beach dream every day!

### **Add-on Components**

Make Villago your play equipment: Choose individually from our wide range of add-on elements! Various additional components provide the necessary challenge and offer many options to customise the playhouse making it inclusive for children of different ages and abilities. You can find a selection of our add-ons here.

Ladder

**Rope Ladder** 

**Access Net** 

Vine

**Arc Ladder** 

**Sliding Pole** 

**Banister** 

**Climbing Plates** 