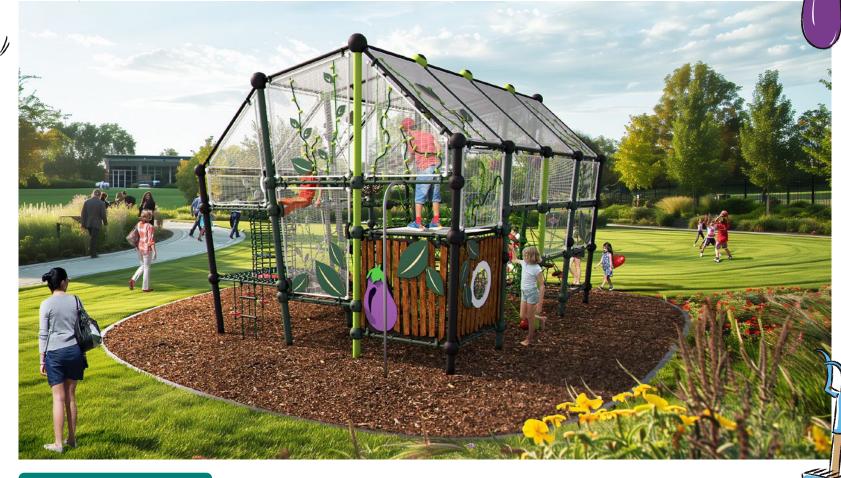

# Villago Green

Villago Green combines the fascination of a greenhouse with an exciting climbing paradise. The playhouses impress with their transparent appearance and offer the opportunity to explore the secrets of nature through play. Surrounded by lianas, tomatoes, and other plants, which are both decorative and play elements, children can immerse themselves in their own garden world and develop various skills. Thanks to the transparent Joe's Grid frames, the playhouses blend seamlessly into the landscape and make it easy to supervise the children.

### Villago Green L

#### VLL.004.001

(m) 8,4 × 8,1 × 5,6 ('-") 27-5 × 26-4 × 18-2 EN 1176 (m) 12,1 × 11,0 ASTM/CSA (m) 12,0 × 11,7

ASTM/CSA ('-") **39-4 × 38-4** 

O EN 1176 (m) 2,5

99