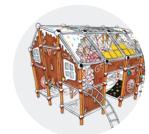

## Versatile Playhouses with numerous Climbing Elements: Villago

Welcome to the fascinating world of Villago! Our impressive new product group includes innovative playhouses that combine versatile play cells with a large spatial net. The six different styles create exciting themed worlds that set no limits to imagination and creative play. With two sizes – L and M – Villago adapts to different environments without losing the variety of play options.

The 5-degree inclined posts and the partially open façade make the design of each play structure unique and arouse curiosity about what is inside. We use bamboo, HDPE, and wood panels combined with the brand-new transparent Joe's Grid frames to give the playhouses an authentic look that matches the theme.

The numerous play elements inside ensure varied play and promote children's physical, mental, and social skills. For example, little climbers can enjoy the net funnels with staggered HPL panels, rubber mats, hammocks, net tunnels, and a large three-dimensional net. For even more play value and fun, each playhouse can be equipped with various add-on elements such as a slide, a ladder, or an access net. Whether in a public space or in an amusement park – Villago is a captivating attraction everywhere!