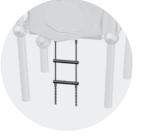

### **Add-on Components**

Make Villago your play equipment: Choose individually from our wide range of add-on elements! Various additional components provide the necessary challenge and offer many options to customise the playhouse making it inclusive for children of different ages and abilities. You can find a selection of our add-ons here.

Ladder

**Rope Ladder** 

**Access Net** 

Vine

**Arc Ladder** 

**Sliding Pole** 

**Banister** 

**Climbing Plates** 