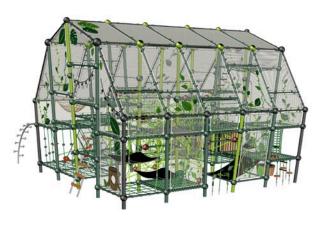

# Villago Green

Villago Green combines the fascination of a greenhouse with an exciting climbing paradise. The playhouses impress with their transparent appearance and offer the opportunity to explore the secrets of nature through play. Surrounded by lianas, tomatoes, and other plants, which are both decorative and play elements, children can immerse themselves in their own garden world and develop various skills. Thanks to the transparent Joe's Grid frames, the playhouses blend seamlessly into the landscape and make it easy to supervise the children.

#### **Technical Insights**

Villago features numerous technical innovations and combines play cells with a spatial net. The three-dimensional net located in the centre of the playhouse is tensioned between the tubes using the Ball Connector and the integrated AstemTT® tensioning system. This innovative system simplifies installation, re-tensioning, and maintenance of the spatial net and guarantees that all technical elements are kept inside the aluminium sphere and out of the reach of children's hands. The connecting element between the posts and tubes is the four-part, patented Polynode ball clamp, which fixes the horizontal tubes without screws.

The newly developed Joe's Grid frames create transparency and fulfil the requirements of DIN EN 1176. Due to the bar spacing of 7.5 mm, there are no finger traps, and no opportunity to climb the façade. On request, Joe's Grid can be powder-coated in any RAL colour.