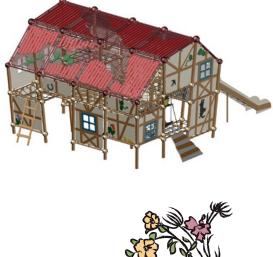

## Villago LaGrange

Villago LaGrange – the versatile play barn – transports children to an idyllic farm where they can not only have lots of fun playing but also develop their diverse skills. These rustic playhouses are clad with bamboo panels, providing a high-quality and natural design. To give the playhouses the look of a real barn and create more transparency, the bamboo is combined with our innovative transparent Joe's Grid.

### Villago LaGrange L

#### VLL.001.001

(m) 8,1 × 6,4 × 5,6 (-") 26-6 × 20-9 × 18-4

EN 1176 (m) 10,5 × 9,1

ASTM/CSA (m) 11,8 × 10,0

ASTM/CSA ('-") 38-6 × 32-9

EN 1176 (m) 1,5