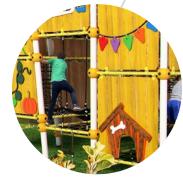

## Versatile Playhouses with numerous Climbing Elements: Villago

Welcome to the fascinating world of Villago! Our impressive new product group includes innovative playhouses that combine versatile play cells with a large spatial net. The six different styles create exciting themed worlds that set no limits to imagination and creative play. With two sizes – L and M – Villago adapts to different environments without losing the variety of play options.

The numerous play elements inside ensure varied play and promote children's physical, mental, and social skills. For example, little climbers can enjoy the net funnels with staggered HPL panels, rubber mats, hammocks, net tunnels, and a large three-dimensional net. For even more play value and fun, each playhouse can be equipped with various add-on elements such as a slide, a ladder, or an access net. Whether in a public space or in an amusement park – Villago is a captivating attraction everywhere!