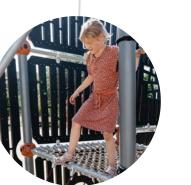

The numerous play elements inside ensure varied play and promote children's physical, mental, and social skills. For example, little climbers can enjoy the net funnels with staggered HPL panels, rubber mats, hammocks, net tunnels, and a large three-dimensional net. For even more play value and fun, each playhouse can be equipped with various add-on elements such as a slide, a ladder, or an access net. Whether in a public space or in an amusement park – Villago is a captivating attraction everywhere!