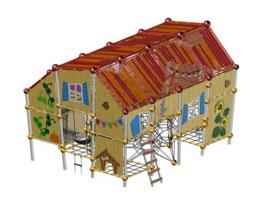

## Villago LaGrange

Villago LaGrange – the versatile play barn – transports children to an idyllic farm where they can not only have lots of fun playing but also develop their diverse skills. These rustic playhouses are clad with bamboo panels, providing a high-quality and natural design. To give the playhouses the look of a real barn and create more transparency, the bamboo is combined with our innovative transparent Joe's Grid.

### Villago LaGrange L

#### VLL.001.001

(m) 8,1 × 6,4 × 5,6 (-") 26-6 × 20-9 × 18-4

EN 1176 (m) 10,5 × 9,1

ASTM/CSA (m) 11,8 × 10,0

ASTM/CSA ('-") 38-6 × 32-9

EN 1176 (m) 1,5