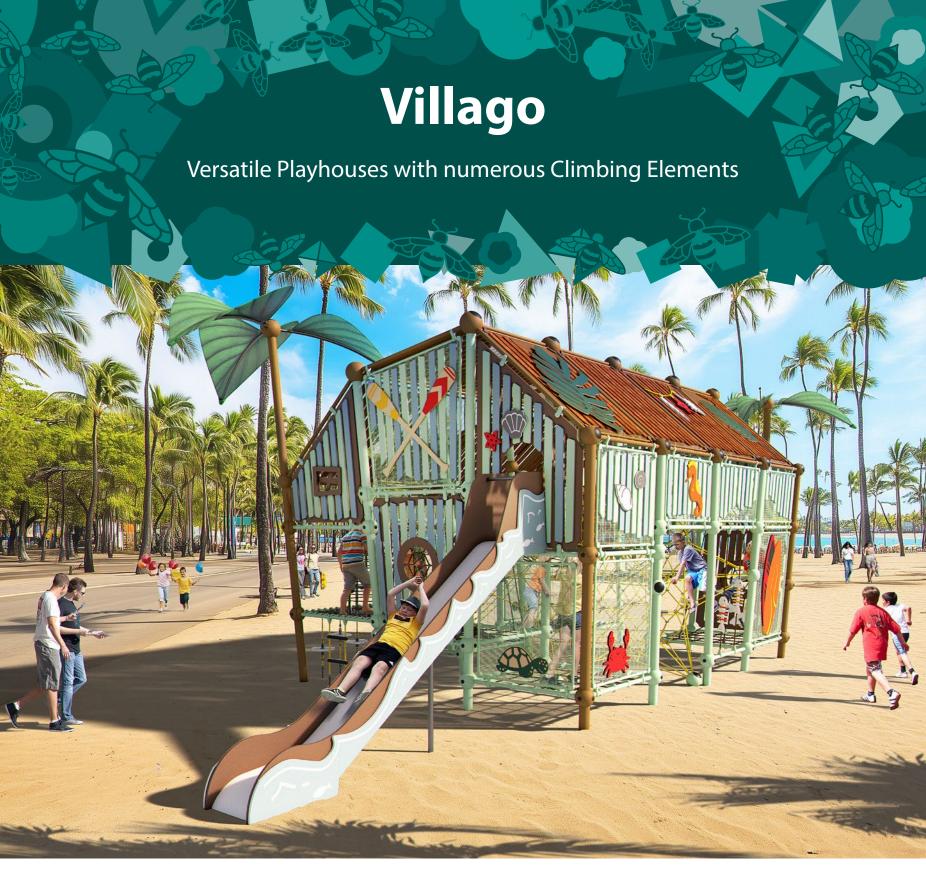

## Versatile Playhouses with numerous Climbing Elements: Villago

Welcome to the fascinating world of Villago! Our impressive new product group includes innovative playhouses that combine versatile play cells with a large spatial net. The six different styles create exciting themed worlds that set no limits to imagination and creative play. With two sizes – L and M – Villago adapts to different environments without losing the variety of play options.

The 5-degree inclined posts and the partially open façade make the design of each play structure unique and arouse curiosity about what is inside. We use bamboo, HDPE, and wood panels combined with the brand-new transparent Joe's Grid frames to give the playhouses an authentic look that matches the theme.

The numerous play elements inside ensure varied play and promote children's physical, mental, and social skills. For example, little climbers can enjoy the net funnels with staggered HPL panels, rubber mats, hammocks, net tunnels, and a large three-dimensional net. For even more play value and fun, each playhouse can be equipped with various add-on elements such as a slide, a ladder, or an access net. Whether in a public space or in an amusement park – Villago is a captivating attraction everywhere!

## Villago Beach

Villago Beach brings the magic of the sea and the charm of tropical coasts directly to your playground.

The combination of transparent Joe's Grid, robust HDPE elements, and natural bamboo panels creates an authentic beach house feeling. Children can climb into the playhouse via the access net, race down the Fast Lane Slide, or relax in the cosy hammock under the Leaves. The numerous details such as surfboards, seahorses, and turtles invite little explorers to take an adventurous journey to the sea. Here, children can experience the beach dream every day!