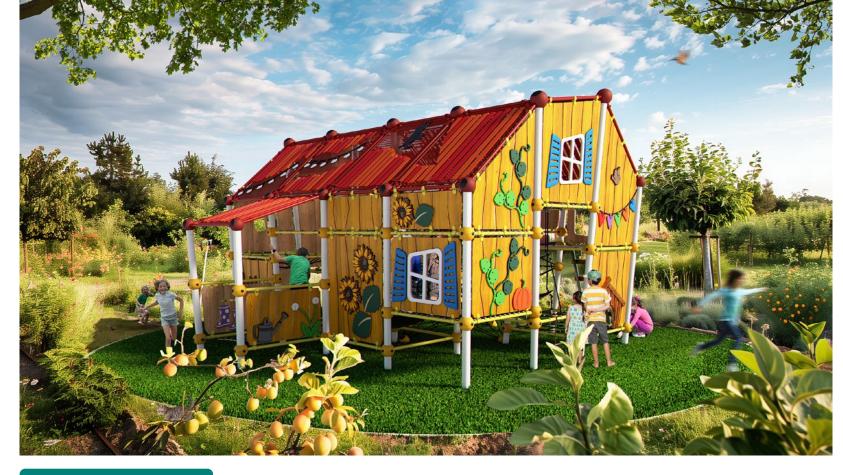

# Villago Green

Villago Green combines the fascination of a greenhouse with an exciting climbing paradise. The playhouses impress with their transparent appearance and offer the opportunity to explore the secrets of nature through play. Surrounded by lianas, tomatoes, and other plants, which are both decorative and play elements, children can immerse themselves in their own garden world and develop various skills. Thanks to the transparent Joe's Grid frames, the playhouses blend seamlessly into the landscape and make it easy to supervise the children.

### Villago Green L

#### VLL.004.001

(m) 8,4 × 8,1 × 5,6 ('-") 27-5 × 26-4 × 18-2 EN 1176 (m) 12,1 × 11,0 ASTM/CSA (m) 12,0 × 11,7

ASTM/CSA ('-") **39-4 × 38-4** 

O EN 1176 (m) 2,5

99