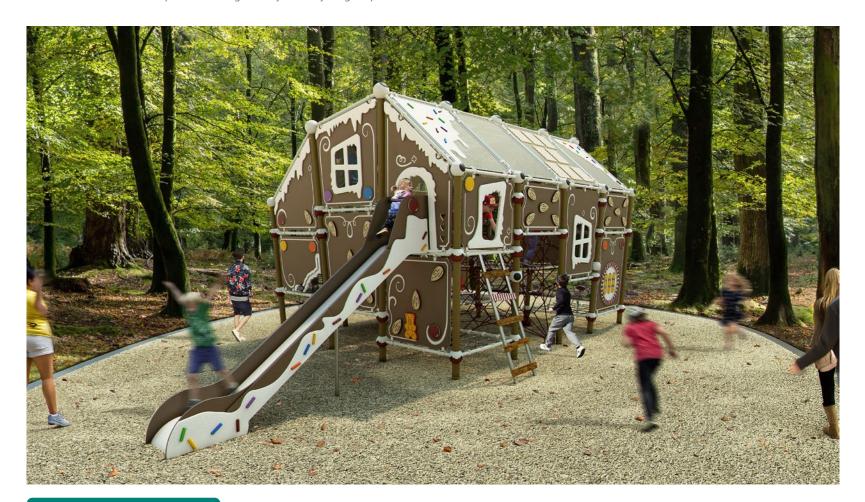

## Villago Candy

Villago Candy – our decorated gingerbread house – transports children into a fairytale world full of magic and play adventures! Precisely milled details made of HDPE such as sweet gingerbread motifs, playful icing decorations, and colourful chocolate lentils and gummy candies awaken the imagination and invite children to role-play and discover. The ladder leads directly to the upper level, while the Fast Lane Slide guarantees a quick exit. Villago Candy is a truly magical place for little climbers and creative minds!

### Villago Candy M.02

#### **VLM.006.002**

 $10,1 \times 7,4 \times 4,4$ 33-2 × 24-2 × 14-2

EN 1176 (m) **13,7** × **10,4** 

ASTM/CSA (m) 13,7 × 11,0 ASTM/CSA ('-") 44-8 × 36-0