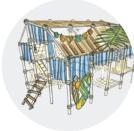

## Villago Beach

Villago Beach brings the magic of the sea and the charm of tropical coasts directly to your playground.

The combination of transparent Joe's Grid, robust HDPE elements, and natural bamboo panels creates an authentic beach house feeling. Children can climb into the playhouse via the access net, race down the Fast Lane Slide, or relax in the cosy hammock under the Leaves. The numerous details such as surfboards, seahorses, and turtles invite little explorers to take an adventurous journey to the sea. Here, children can experience the beach dream every day!

## Villago Beach M