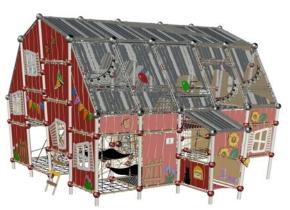

The numerous play elements inside ensure varied play and promote children's physical, mental, and social skills. For example, little climbers can enjoy the net funnels with staggered HPL panels, rubber mats, hammocks, net tunnels, and a large three-dimensional net. For even more play value and fun, each playhouse can be equipped with various add-on elements such as a slide, a ladder, or an access net. Whether in a public space or in an amusement park – Villago is a captivating attraction everywhere!

## Customised construction elements

Whether it's a carpet made from the planar net or a cool porch, let your imagination run wild!

Hammock

**Spatial Net** 

**Net Tunnel** 

Rubber Mats

**Planar Nets** 

Net Funnel