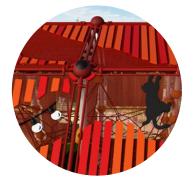

## Versatile Playhouses with numerous Climbing Elements: Villago

Welcome to the fascinating world of Villago! Our impressive new product group includes innovative playhouses that combine versatile play cells with a large spatial net. The six different styles create exciting themed worlds that set no limits to imagination and creative play. With two sizes – L and M – Villago adapts to different environments without losing the variety of play options.

The 5-degree inclined posts and the partially open façade make the design of each play structure unique and arouse curiosity about what is inside. We use bamboo, HDPE, and wood panels combined with the brand-new transparent Joe's Grid frames to give the playhouses an authentic look that matches the theme.

The numerous play elements inside ensure varied play and promote children's physical, mental, and social skills. For example, little climbers can enjoy the net funnels with staggered HPL panels, rubber mats, hammocks, net tunnels, and a large three-dimensional net. For even more play value and fun, each playhouse can be equipped with various add-on elements such as a slide, a ladder, or an access net. Whether in a public space or in an amusement park – Villago is a captivating attraction everywhere!